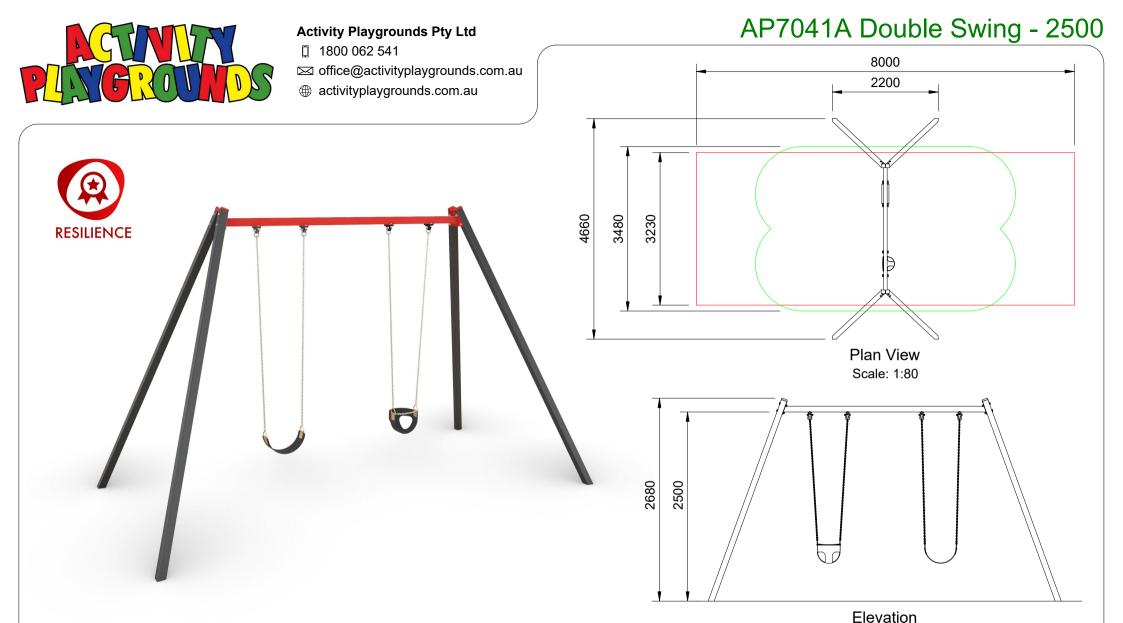

## **Specifications:**

| _                    |             |
|----------------------|-------------|
| Product Range        | Resilience  |
| Target Age Range     | 2 - 8 Years |
| Max Equipment Height | 2680mm      |
| Critical Fall Height | 1500mm      |
| Soft Fall Area       | 27m²        |

## Legend:

Impact Area as per AS4685:2021 Free Space as per AS4685:2021 Recommended Clearance Area

**Education Department Minimum** 

· Provide impact attenuating surfacing to impact area as per AS4422:2016 and AS4685.1:2021.