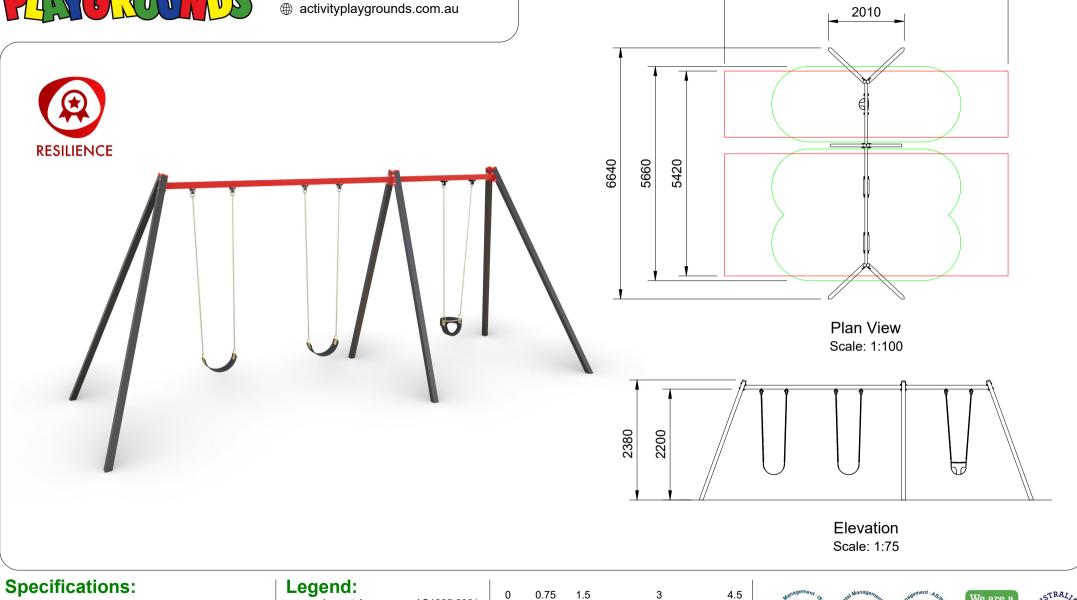

## AP7043A Triple Swing - 2200 Activity Playgrounds Pty Ltd

7500

## **Specifications:**

| Product Range        | Resilience       |
|----------------------|------------------|
| Target Age Range     | 2 - 6 Years      |
| Max Equipment Height | 2380mm           |
| Critical Fall Height | 1350mm           |
| Soft Fall Area       | 42m <sup>2</sup> |

## Legend:

- Impact Area as per AS4685:2021 Free Space as per AS4685:2021
- **Recommended Clearance Area**
- **Education Department Minimum** Provide impact attenuating surfacing

to impact area as per AS4422:2016 and AS4685.1:2021.