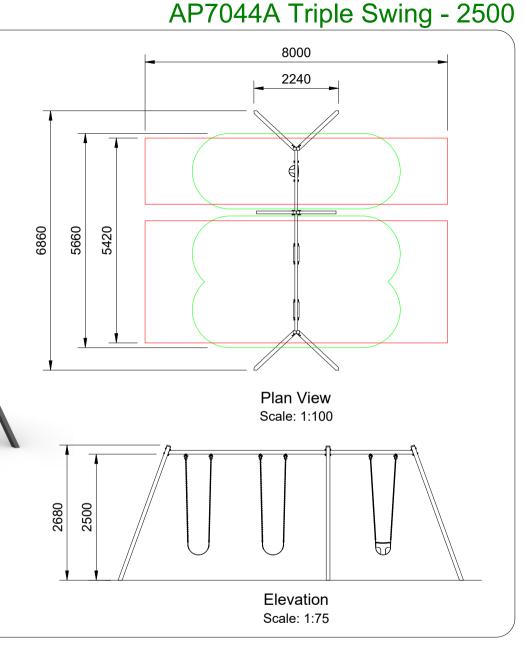

# **Specifications:**

| Product Range        | Resilience  |
|----------------------|-------------|
| Target Age Range     | 2 - 8 Years |
| Max Equipment Height | 2680mm      |
| Critical Fall Height | 1500mm      |
| Soft Fall Area       | 44m²        |

## Legend:

Impact Area as per AS4685:2021 Free Space as per AS4685:2021 Recommended Clearance Area

**Education Department Minimum** 

· Provide impact attenuating surfacing to impact area as per AS4422:2016 and AS4685.1:2021.