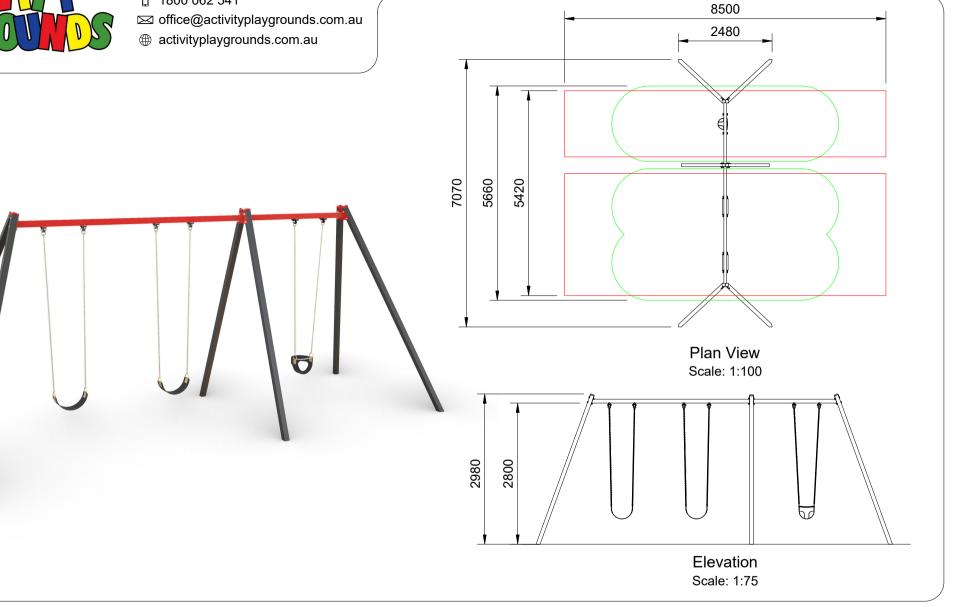

# AP7045A Triple Swing - 2800

## **Specifications:**

| Product Range        | Resilience   |
|----------------------|--------------|
| Target Age Range     | 2 - 12 Years |
| Max Equipment Height | 2980mm       |
| Critical Fall Height | 1650mm       |
| Soft Fall Area       | 47m²         |

### Legend:

Impact Area as per AS4685:2021 Free Space as per AS4685:2021 Recommended Clearance Area

**Education Department Minimum** 

· Provide impact attenuating surfacing to impact area as per AS4422:2016 and AS4685.1:2021.

Do Not Scale For Dimensions