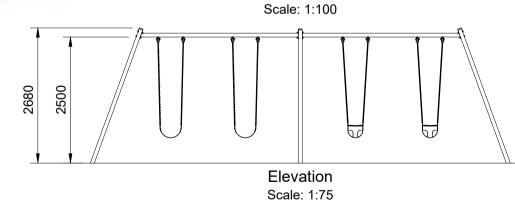

# **Specifications:**

| _                    |             |
|----------------------|-------------|
| Product Range        | Resilience  |
| Target Age Range     | 2 - 8 Years |
| Max Equipment Height | 2680mm      |
| Critical Fall Height | 1500mm      |
| Soft Fall Area       | 56m²        |