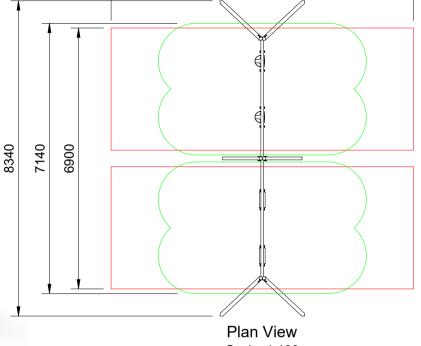

# **Specifications:**

| _                    |             |
|----------------------|-------------|
| Product Range        | Resilience  |
| Target Age Range     | 2 - 8 Years |
| Max Equipment Height | 2680mm      |
| Critical Fall Height | 1500mm      |
| Soft Fall Area       | 56m²        |

## Legend:

Impact Area as per AS4685:2021 Free Space as per AS4685:2021 Recommended Clearance Area

**Education Department Minimum** 

· Provide impact attenuating surfacing to impact area as per AS4422:2016 and AS4685.1:2021.