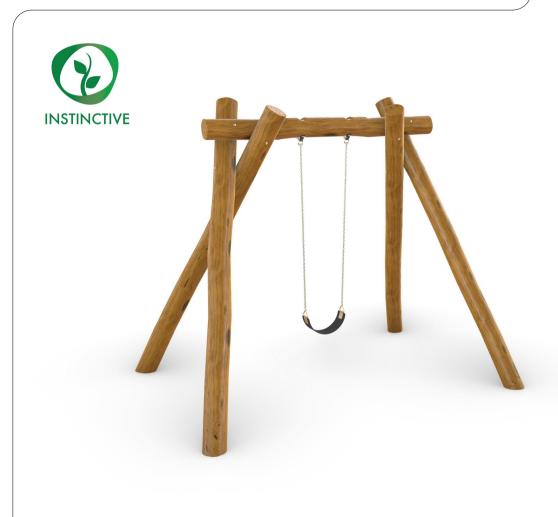

## AP7067A Natural Timber Single Swing - 2500

## **Specifications:**

| Product Range        | Instinctive  |
|----------------------|--------------|
| Target Age Range     | 2 - 12 Years |
| Max Equipment Height | 2840mm       |
| Critical Fall Height | 1500mm       |
| Soft Fall Area       | 15m²         |