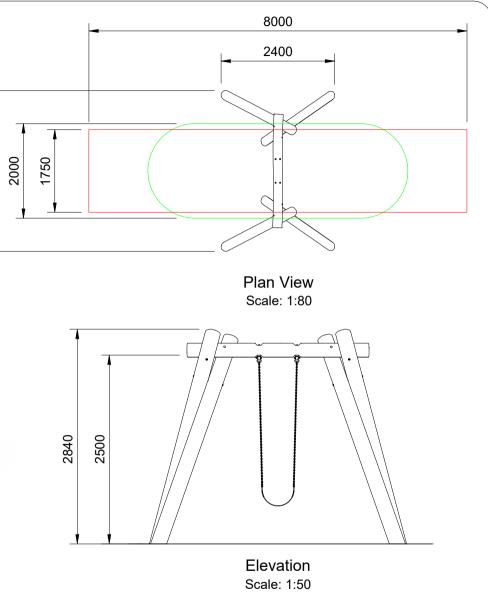

## **Specifications:**

| Product Range        | Instinctive  |
|----------------------|--------------|
| Target Age Range     | 2 - 12 Years |
| Max Equipment Height | 2840mm       |
| Critical Fall Height | 1500mm       |
| Soft Fall Area       | 15m²         |

## Legend:

Impact Area as per AS4685:2021 Free Space as per AS4685:2021 Recommended Clearance Area

Education Department Minimum
Provide impact attenuating surfacing

to impact area as per AS4422:2016 and AS4685.1:2021.