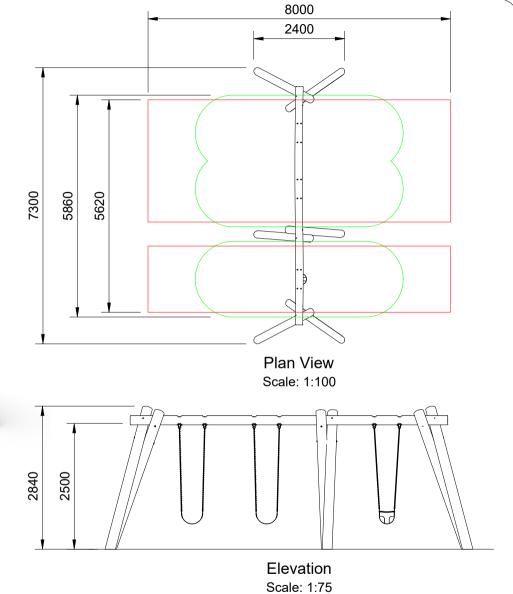

# AP7069A Natural Timber Triple Swing - 2500

## **Specifications:**

| Product Range        | Instinctive  |
|----------------------|--------------|
| Target Age Range     | 2 - 12 Years |
| Max Equipment Height | 2840mm       |
| Critical Fall Height | 1500mm       |
| Soft Fall Area       | 46m²         |

## Legend:

Impact Area as per AS4685:2021 Free Space as per AS4685:2021 Recommended Clearance Area

**Education Department Minimum** 

· Provide impact attenuating surfacing to impact area as per AS4422:2016 and AS4685.1:2021.