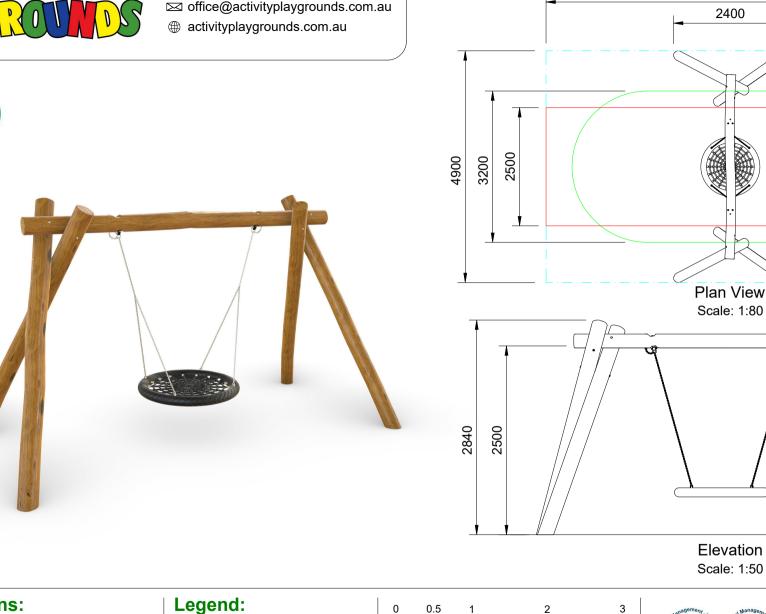

## AP7071A Natural Timber Birds Nest Swing - 2500

7800

## **Specifications:**

INSTINCTIVE

| Product Range        | Instinctive      |
|----------------------|------------------|
| Target Age Range     | 2 - 12 Years     |
| Max Equipment Height | 2840mm           |
| Critical Fall Height | 1560mm           |
| Soft Fall Area       | 20m <sup>2</sup> |

## Legend:

- Impact Area as per AS4685:2021 Free Space as per AS4685:2021
- Recommended Clearance Area
- Circulation Area as per AS4685.2021
- Provide impact attenuating surfacing to impact area as per AS4422:2016 and AS4685.1:2021.