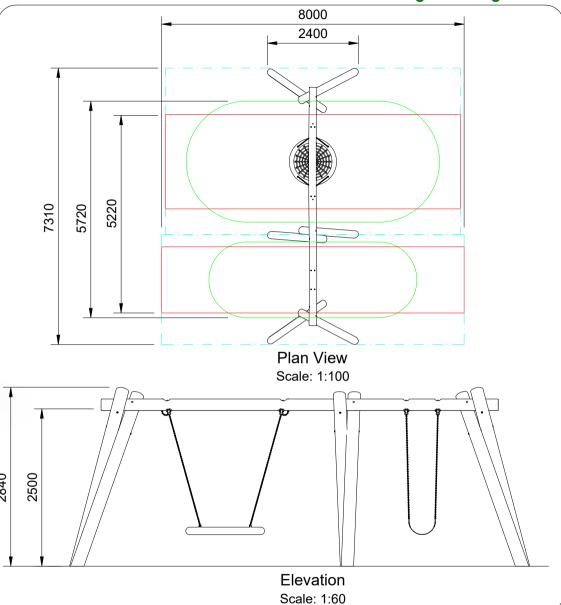

### **Specifications:**

| Product Range        | Instinctive  |
|----------------------|--------------|
| Target Age Range     | 2 - 12 Years |
| Max Equipment Height | 2840mm       |
| Critical Fall Height | 1560mm       |
| Soft Fall Area       | 46m²         |

### Legend:

Impact Area as per AS4685:2021
Free Space as per AS4685:2021
Recommended Clearance Area
Circulation Area as per AS4685.2021

 Provide impact attenuating surfacing to impact area as per AS4422:2016 and AS4685.1:2021.