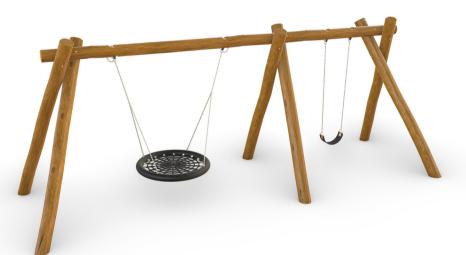

# AP7072A Natural Timber Birds Nest With Single Swing - 2500

### **Specifications:**

| Product Range        | Instinctive  |
|----------------------|--------------|
| Target Age Range     | 2 - 12 Years |
| Max Equipment Height | 2840mm       |
| Critical Fall Height | 1560mm       |
| Soft Fall Area       | 46m²         |