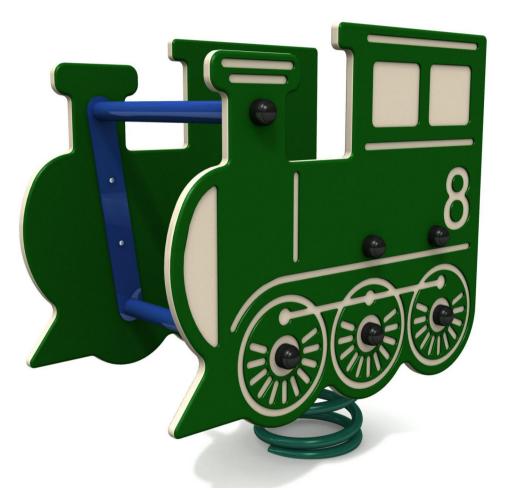

# AP7015A Single Spring Rocker - Train

Plan View Scale: 1:50

Elevation Scale: 1:20

## **Specifications:**

| Product Range        | Industrious |
|----------------------|-------------|
| Target Age Range     | 2 - 6 Years |
| Max Equipment Height | 720mm       |
| Critical Fall Height | 600mm       |
| Soft Fall Area       | 8m²         |