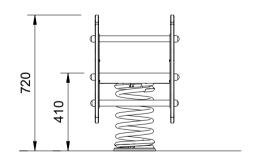

# AP7015A Single Spring Rocker - Train

Plan View Scale: 1:50

Elevation Scale: 1:20

## **Specifications:**

| Product Range        | Industrious |
|----------------------|-------------|
| Target Age Range     | 2 - 6 Years |
| Max Equipment Height | 720mm       |
| Critical Fall Height | 600mm       |
| Soft Fall Area       | 8m²         |