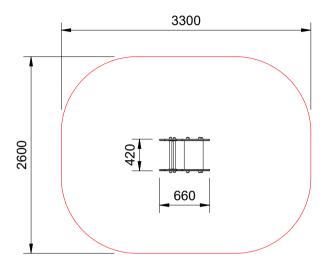

# AP7015A Single Spring Rocker - Train

Plan View Scale: 1:50

Elevation Scale: 1:20

## Legend:

Impact Area as per AS4685:2021 Free Space as per AS4685:2021 Recommended Clearance Area

**Education Department Minimum** 

· Provide impact attenuating surfacing to impact area as per AS4422:2016 and AS4685.1:2021.