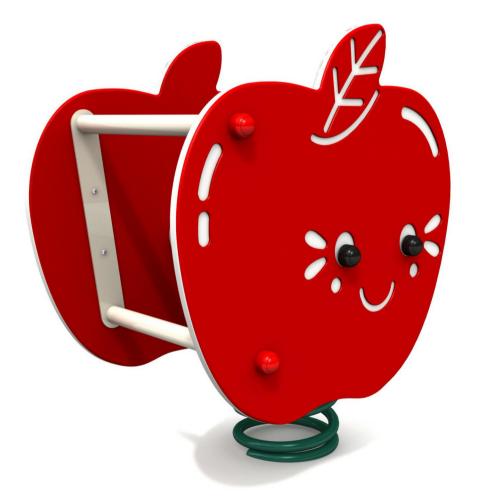

## AP7016A Single Spring Rocker - Apple

Plan View Scale: 1:50

Elevation Scale: 1:20

## **Specifications:**

| Product Range        | Cultivation |
|----------------------|-------------|
| Target Age Range     | 2 - 6 Years |
| Max Equipment Height | 750mm       |
| Critical Fall Height | 600mm       |
| Soft Fall Area       | 8m²         |