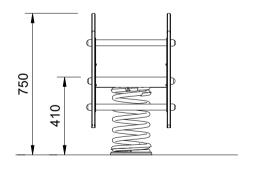

## AP7016A Single Spring Rocker - Apple

Plan View Scale: 1:50

Elevation Scale: 1:20

## **Specifications:**

| Product Range        | Cultivation |
|----------------------|-------------|
| Target Age Range     | 2 - 6 Years |
| Max Equipment Height | 750mm       |
| Critical Fall Height | 600mm       |
| Soft Fall Area       | 8m²         |