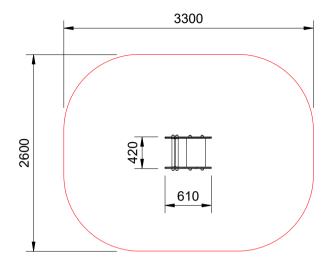

## AP7016A Single Spring Rocker - Apple

Plan View Scale: 1:50

Elevation Scale: 1:20

## Legend:

Impact Area as per AS4685:2021 Free Space as per AS4685:2021 Recommended Clearance Area

**Education Department Minimum** · Provide impact attenuating surfacing to impact area as per AS4422:2016

and AS4685.1:2021.

Do Not Scale For Dimensions

Activity Playgrounds Pty Ltd Designed & Manufactured by Australians for the Children of Australia