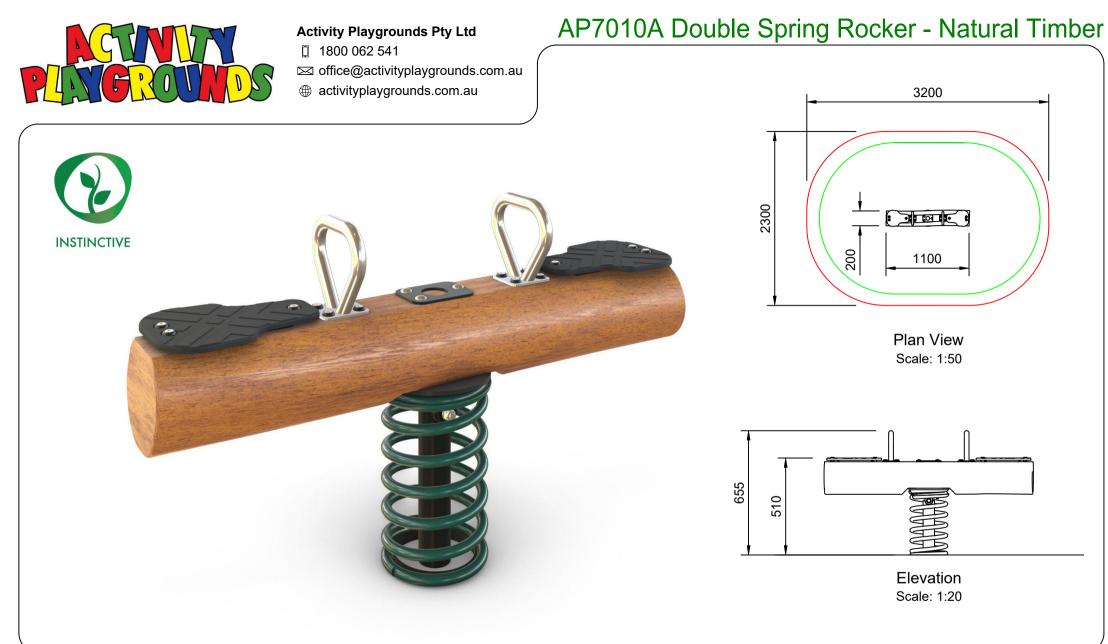

## **Specifications:**

| Product Range        | Instinctive |
|----------------------|-------------|
| Target Age Range     | 2 - 6 Years |
| Max Equipment Height | 655mm       |
| Critical Fall Height | 600mm       |
| Soft Fall Area       | 6m²         |

## Legend:

Impact Area as per AS4685:2021 Free Space as per AS4685:2021 Recommended Clearance Area Education Department Minimum

 Provide impact attenuating surfacing to impact area as per AS4422:2016 and AS4685.1:2021.