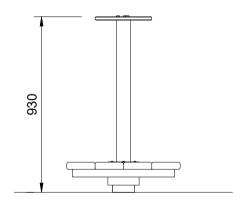

## AP7022B Timber Spinner - 600

Plan View Scale: 1:80

Elevation Scale: 1:20

## **Specifications:**

| Product Range        | Fortitude    |
|----------------------|--------------|
| Target Age Range     | 2 - 12 Years |
| Max Equipment Height | 930mm        |
| Critical Fall Height | 1000mm       |
| Soft Fall Area       | 16m²         |