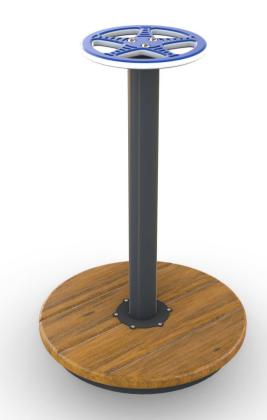

## AP7022B Timber Spinner - 600

Plan View Scale: 1:80

Elevation Scale: 1:20

## **Specifications:**

| Product Range        | Fortitude    |
|----------------------|--------------|
| Target Age Range     | 2 - 12 Years |
| Max Equipment Height | 930mm        |
| Critical Fall Height | 1000mm       |
| Soft Fall Area       | 16m²         |