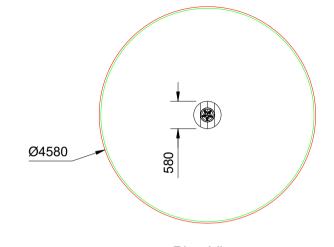

## AP7022B Timber Spinner - 600

Plan View Scale: 1:80

Elevation Scale: 1:20

## **Specifications:**

| Product Range        | Fortitude    |
|----------------------|--------------|
| Target Age Range     | 2 - 12 Years |
| Max Equipment Height | 930mm        |
| Critical Fall Height | 1000mm       |
| Soft Fall Area       | 16m²         |

## Legend:

Impact Area as per AS4685:2021 Free Space as per AS4685:2021 Recommended Clearance Area **Education Department Minimum** 

· Provide impact attenuating surfacing to impact area as per AS4422:2016 and AS4685.1:2021.