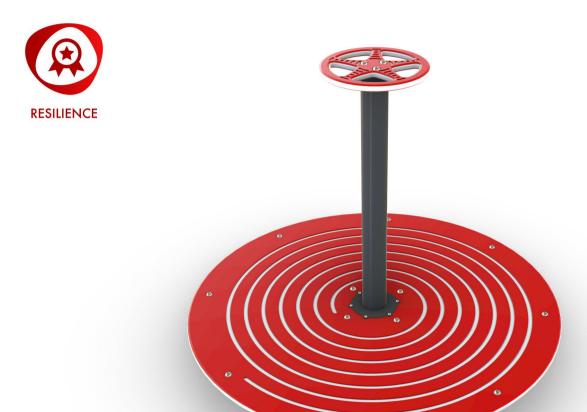

# **Specifications:**

| Product Range        | Resilience   |
|----------------------|--------------|
| Target Age Range     | 2 - 12 Years |
| Max Equipment Height | 930mm        |
| Critical Fall Height | 1000mm       |
| Soft Fall Area       | 21m²         |