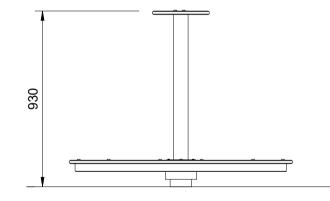

### Elevation Scale: 1:20

# **Specifications:**

| Product Range        | Resilience   |
|----------------------|--------------|
| Target Age Range     | 2 - 12 Years |
| Max Equipment Height | 930mm        |
| Critical Fall Height | 1000mm       |
| Soft Fall Area       | 21m²         |