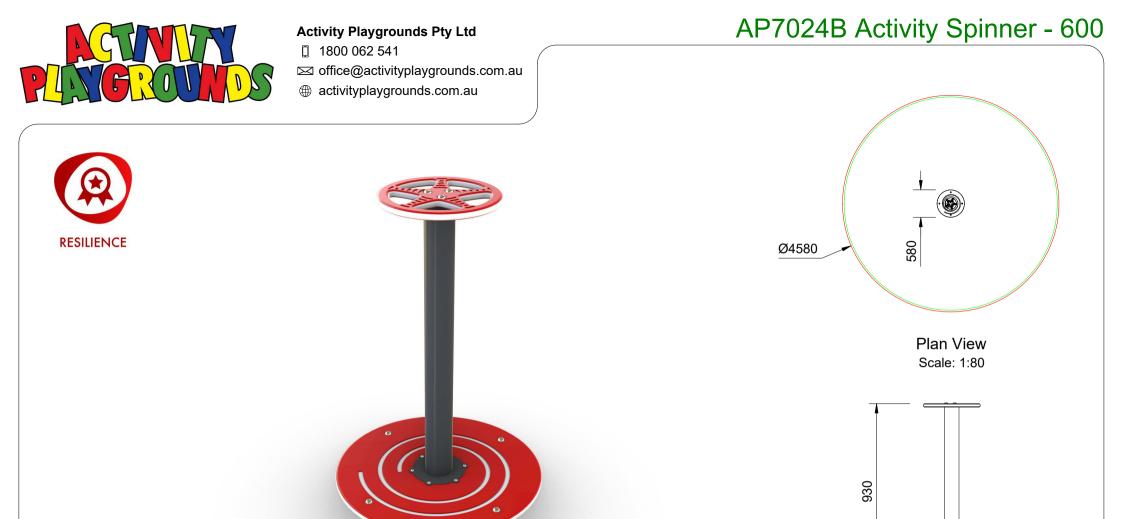

## **Specifications:**

| Product Range        | Resilience   |
|----------------------|--------------|
| Target Age Range     | 2 - 12 Years |
| Max Equipment Height | 930mm        |
| Critical Fall Height | 1000mm       |
| Soft Fall Area       | 16m²         |

## Legend:

- Impact Area as per AS4685:2021
  Free Space as per AS4685:2021
- Recommended Clearance Area
- Education Department MinimumProvide impact attenuating surfacing

to impact area as per AS4422:2016 and AS4685.1:2021.