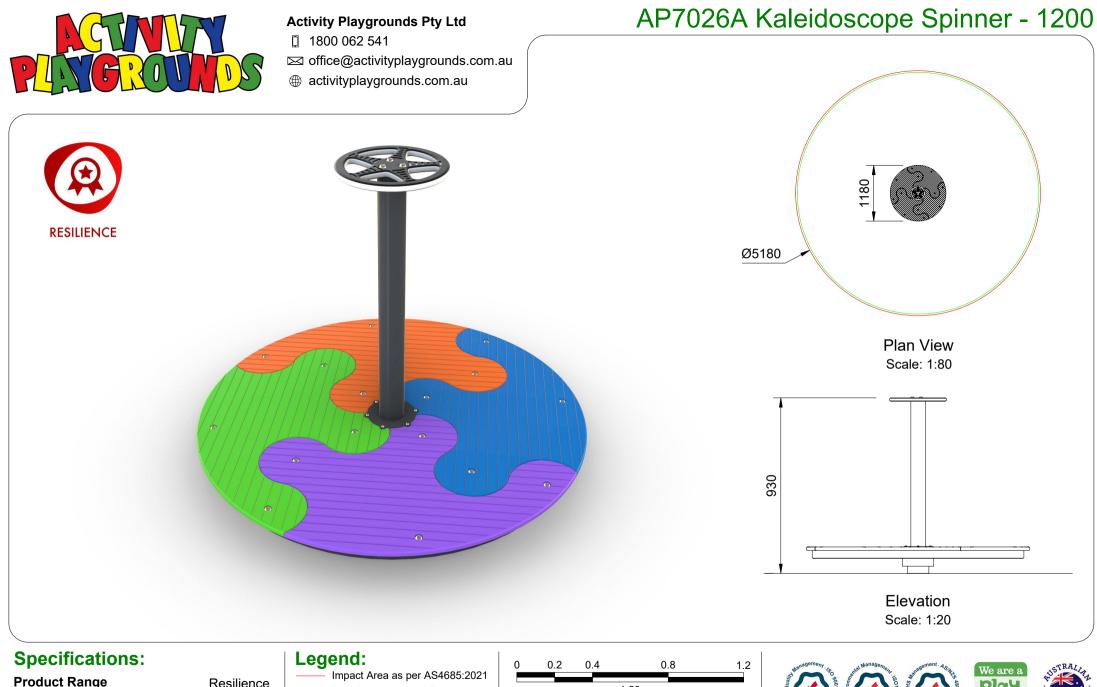

| Product Range        | Resilience   |
|----------------------|--------------|
| Target Age Range     | 2 - 12 Years |
| Max Equipment Height | 930mm        |
| Critical Fall Height | 1000mm       |
| Soft Fall Area       | 21m²         |