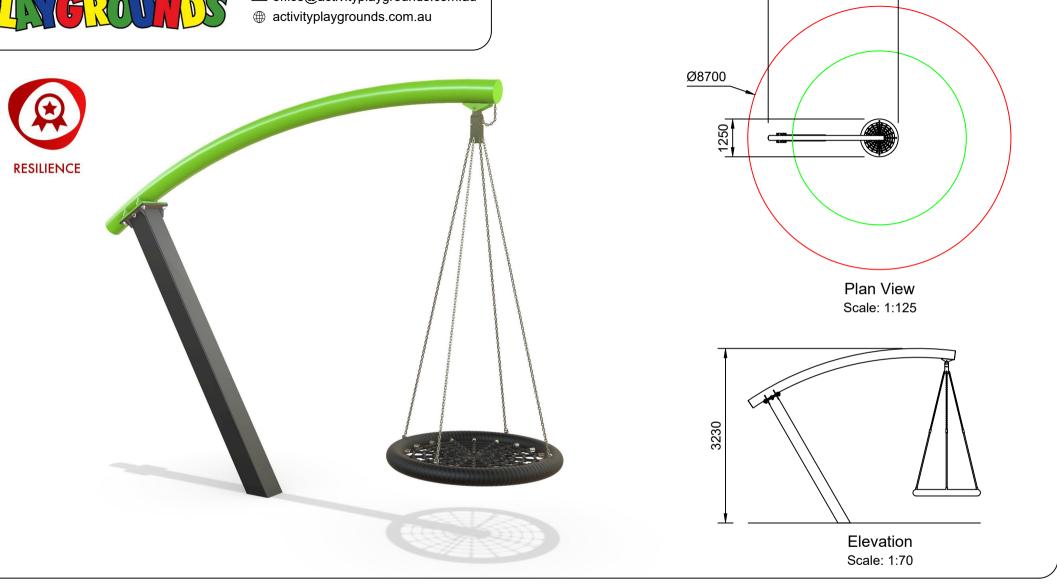

## AP7014B Cantilever Birds Nest Swing - 3000

4300

## **Specifications:**

| _                    |            |
|----------------------|------------|
| Product Range        | Resilience |
| Target Age Range     | 2-12 Years |
| Max Equipment Height | 3230mm     |
| Critical Fall Height | 1810mm     |
| Soft Fall Area       | 60m²       |