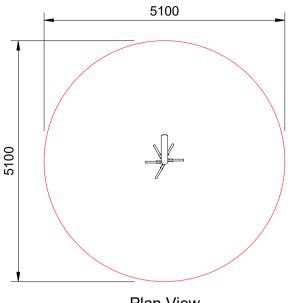

## AP7152A Stalk Climber

Plan View Scale: 1:80

### Legend:

Impact Area as per AS4685:2021
Free Space as per AS4685:2021
Recommended Clearance Area
Education Department Minimum

 Provide impact attenuating surfacing to impact area as per AS4422:2016 and AS4685.1:2021.