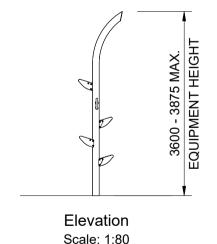

## **Specifications:**

| Product Range        | Native       |
|----------------------|--------------|
| Target Age Range     | 5 - 12 Years |
| Max Equipment Height | 3600-3875mm  |
| Critical Fall Height | 2460mm       |
| Soft Fall Area       | 20m²         |