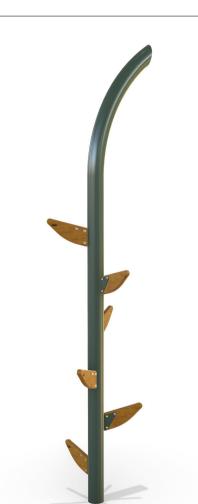

## AP7152A Stalk Climber

Plan View Scale: 1:80

## **Specifications:**

| Product Range        | Native       |
|----------------------|--------------|
| Target Age Range     | 5 - 12 Years |
| Max Equipment Height | 3600-3875mm  |
| Critical Fall Height | 2460mm       |
| Soft Fall Area       | 20m²         |