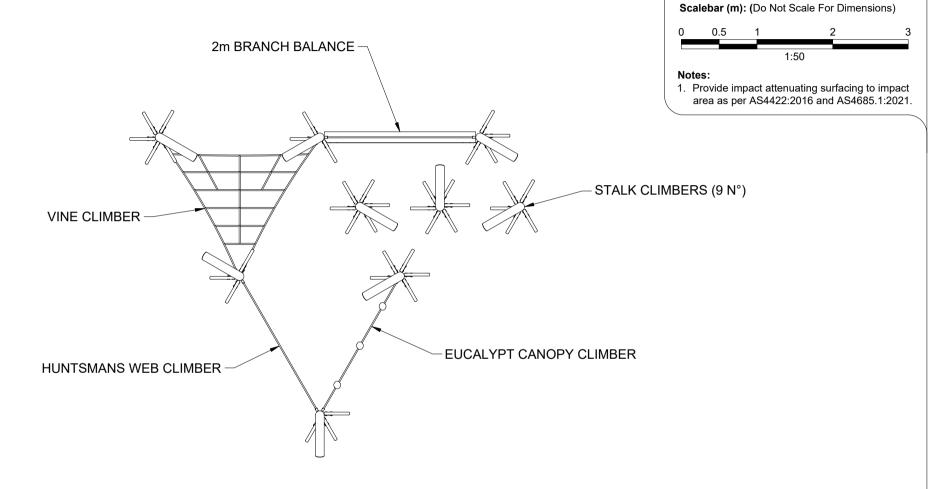

#### AP7153A Daintree Trail

Range: Native Equipment Layout Sheet 3 of 4

Legend:

Impact Area as per AS4685:2021 Free Space as per AS4685:2021 Recommended Surfacing Area DET. Minimum Surfacing Area

Activity Playgrounds Pty Ltd Designed & Manufactured by Australians for the Children of Australia