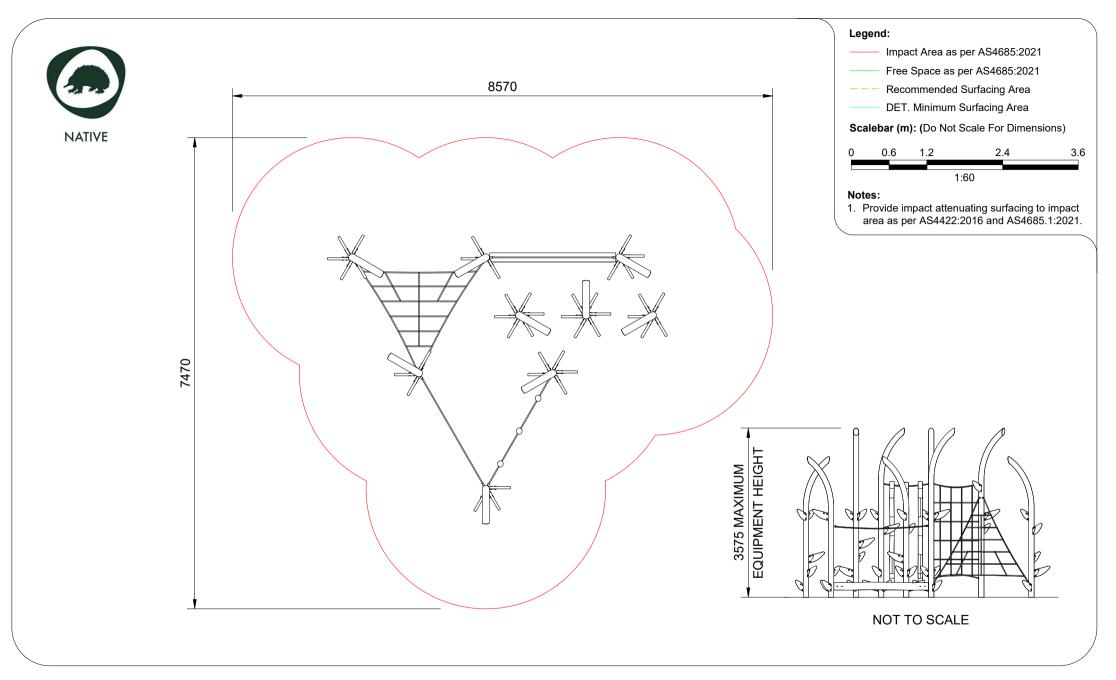

# AP7153A Daintree Trail

Range: Native Impact Area & Free Space Sheet 4 of 4

Activity Playgrounds Pty Ltd Designed & Manufactured by Australians for the Children of Australia