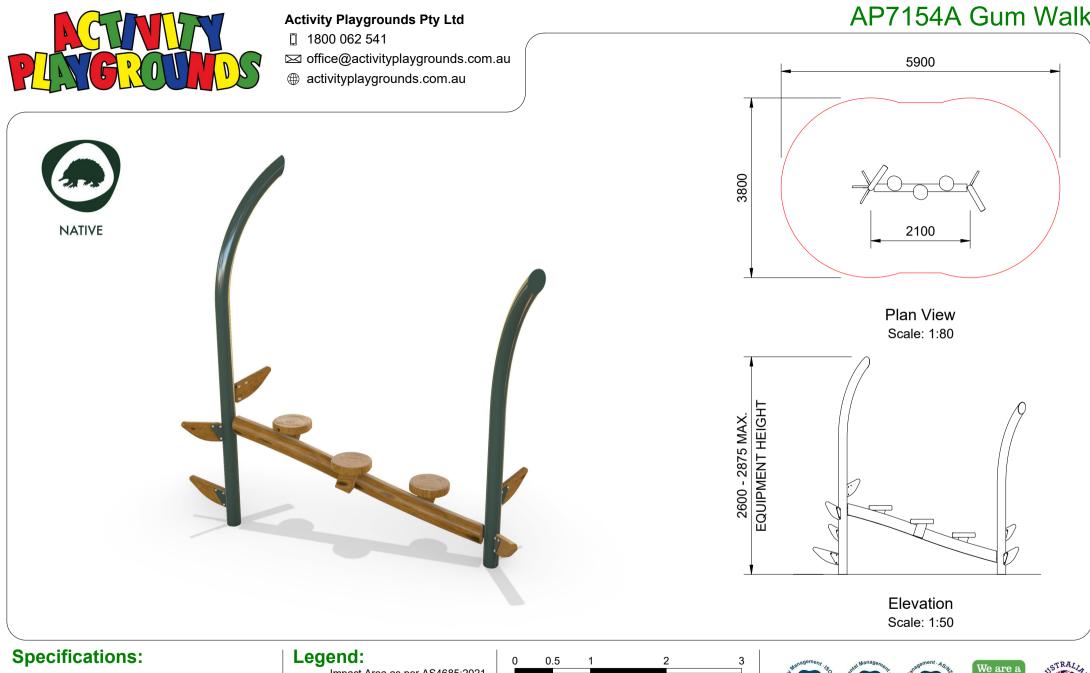

## **Product Range** Native **Target Age Range** 5 - 12 Years Max Equipment Height 2875mm **Critical Fall Height** 1260mm Soft Fall Area 19m<sup>2</sup>

- Impact Area as per AS4685:2021 Free Space as per AS4685:2021
- **Recommended Clearance Area**
- Education Department Minimum Provide impact attenuating surfacing

to impact area as per AS4422:2016 and AS4685.1:2021.

Scalebars (m) Do Not Scale For Dimensions

Activity Playgrounds Pty Ltd Designed & Manufactured by Australians for the Children of Australia

Global-Mark co

## AP7154A Gum Walk