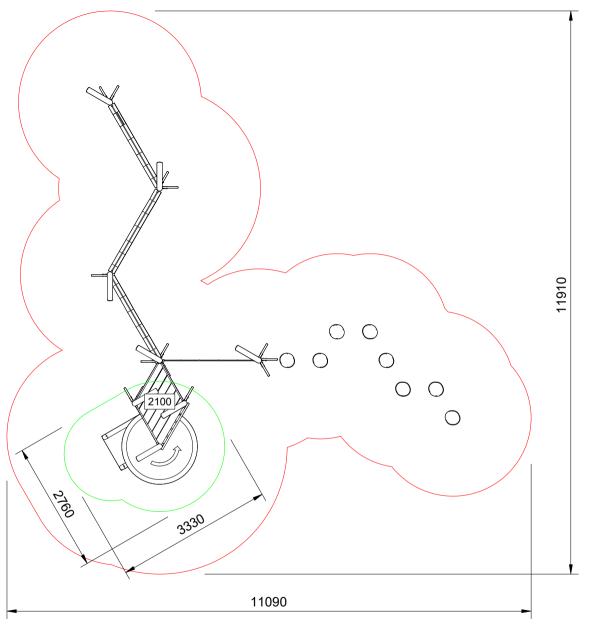

## AP7155A Otway Lookout

Range: Native Equipment Layout Sheet 3 of 4

#### Legend:

- Impact Area as per AS4685:2021
- Free Space as per AS4685:2021
- --- Recommended Surfacing Area
  - DET. Minimum Surfacing Area

Scalebar (m): (Do Not Scale For Dimensions)

#### Notes:

1. Provide impact attenuating surfacing to impact area as per AS4422:2016 and AS4685.1:2021.