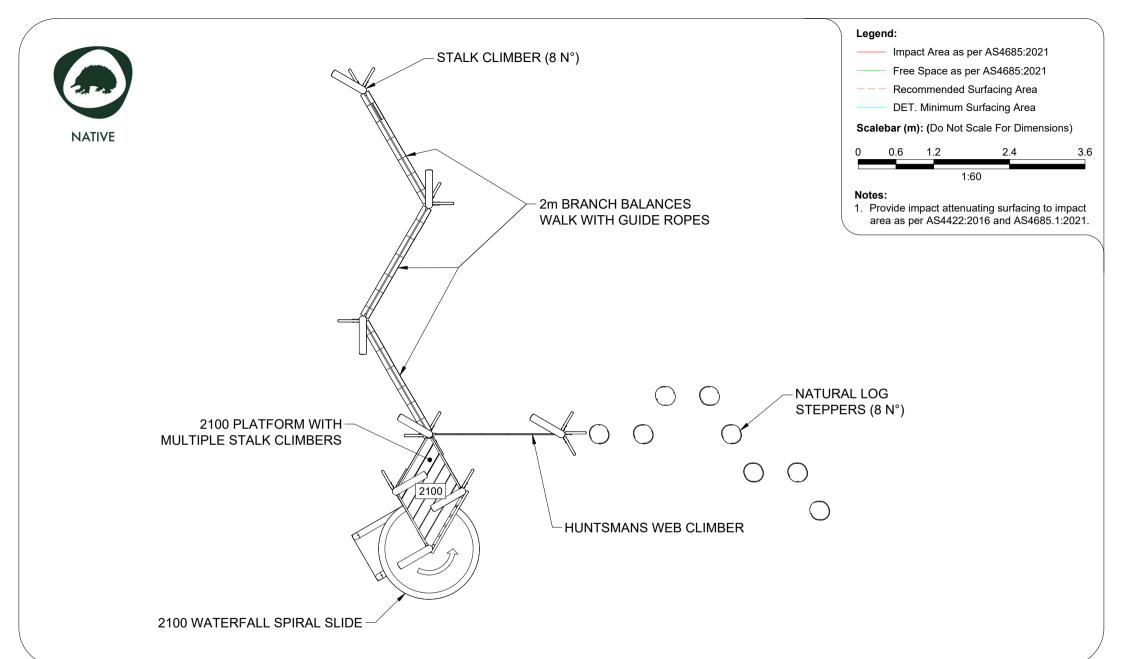

### **Activity Playgrounds Pty Ltd**

1800 062 541

☑ office@activityplaygrounds.com.au

activityplaygrounds.com.au

## AP7155A Otway Lookout

Range: Native Equipment Layout Sheet 3 of 4

#### Legend:

- Impact Area as per AS4685:2021
- Free Space as per AS4685:2021
- --- Recommended Surfacing Area
  - DET. Minimum Surfacing Area

Scalebar (m): (Do Not Scale For Dimensions)

#### Notes:

1. Provide impact attenuating surfacing to impact area as per AS4422:2016 and AS4685.1:2021.