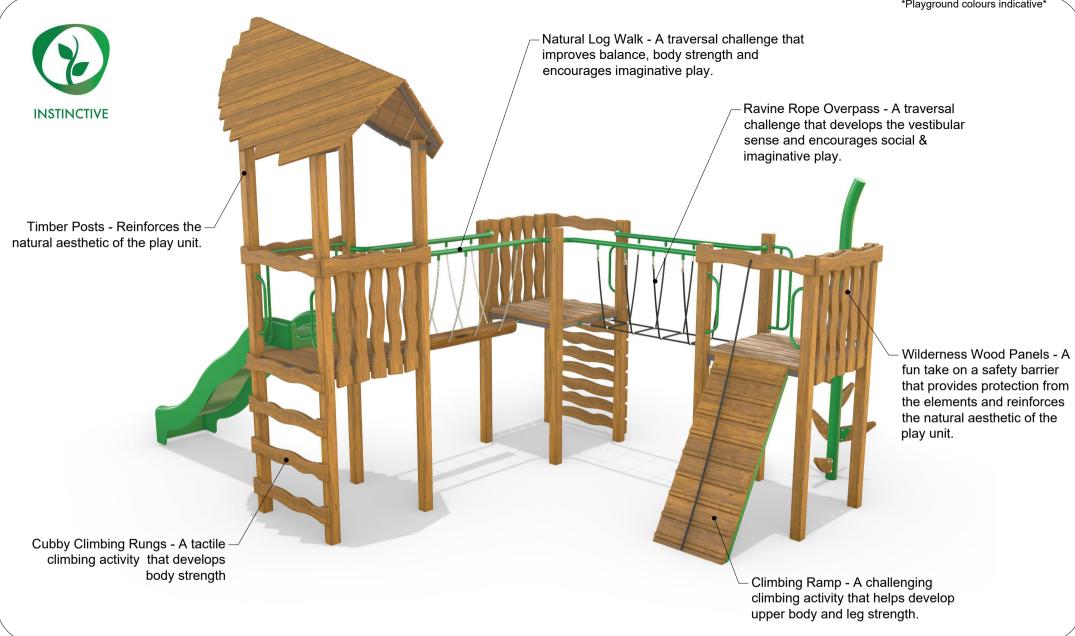

## AP7168A Woodland Crossing

Range: Instinctive **Equipment Illustration** Sheet 2 of 4

Activity Playgrounds Pty Ltd Designed & Manufactured by Australians for the Children of Australia