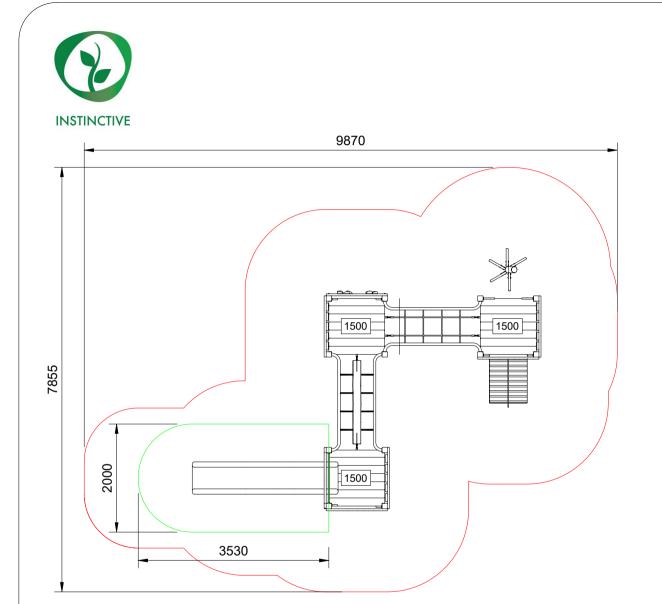

# AP7168A Woodland Crossing

Range: Instinctive Impact Area & Free Space Sheet 4 of 4

Activity Playgrounds Pty Ltd Designed & Manufactured by Australians for the Children of Australia