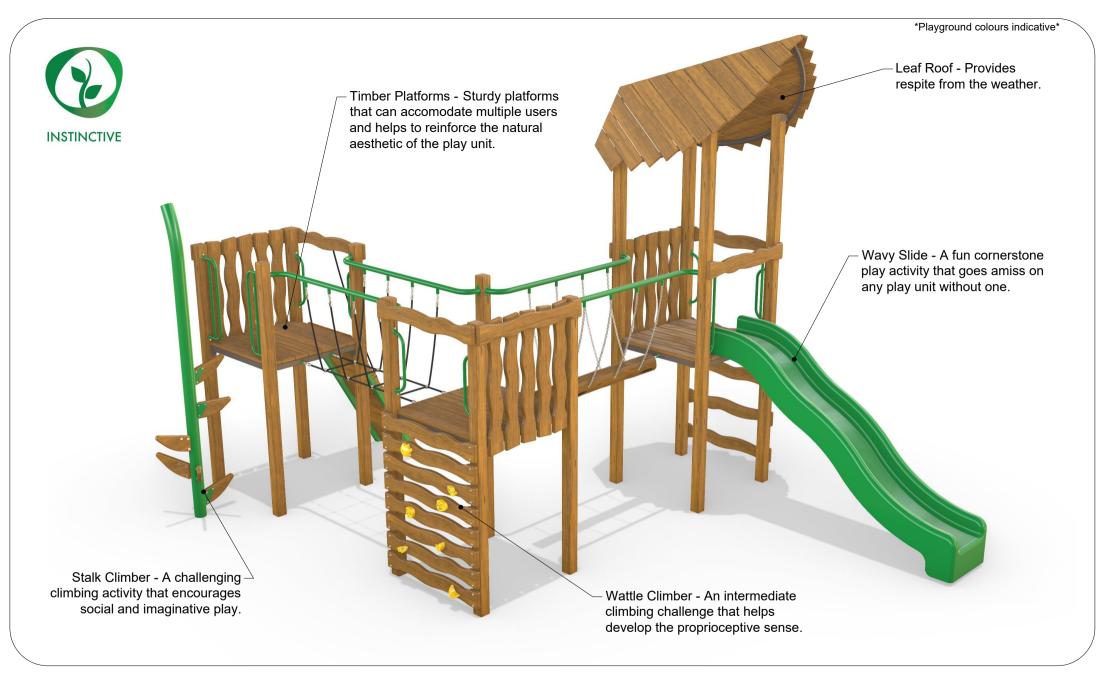

# AP7168A Woodland Crossing

Range: Instinctive Equipment Illustration Sheet 1 of 4

Activity Playgrounds Pty Ltd Designed & Manufactured by Australians for the Children of Australia