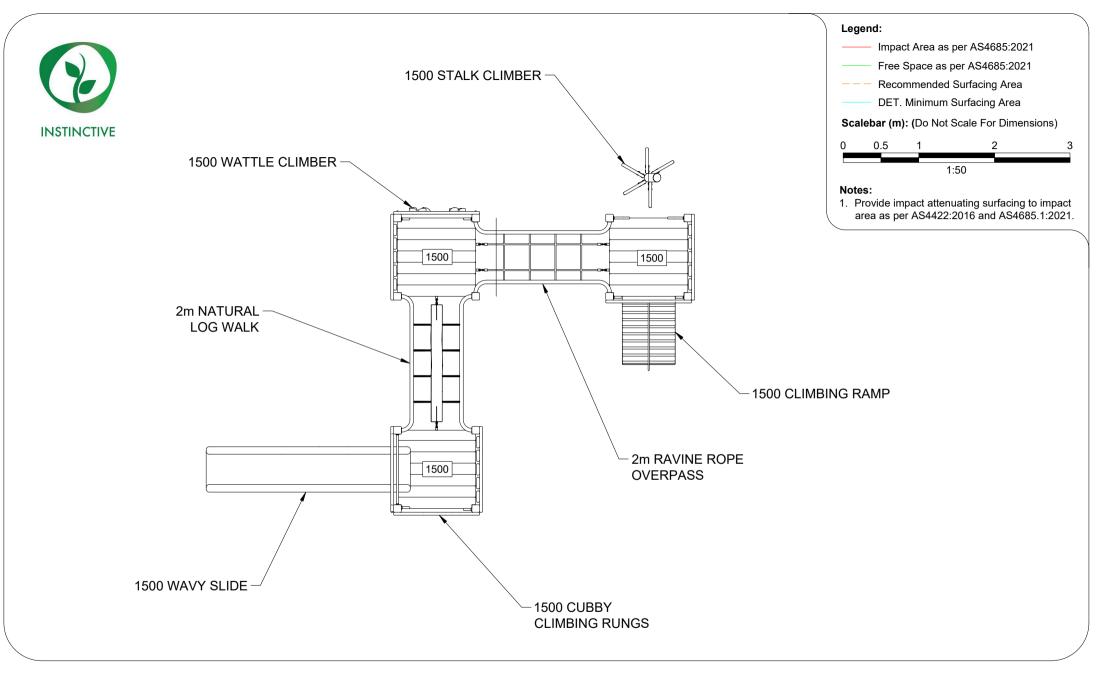

## AP7168A Woodland Crossing

Range: Instinctive Equipment Layout Sheet 3 of 4

Activity Playgrounds Pty Ltd Designed & Manufactured by Australians for the Children of Australia

#### Legend:

- ---- Impact Area as per AS4685:2021
- Free Space as per AS4685:2021
- --- Recommended Surfacing Area
  - DET. Minimum Surfacing Area

Scalebar (m): (Do Not Scale For Dimensions)

#### Notes:

1. Provide impact attenuating surfacing to impact area as per AS4422:2016 and AS4685.1:2021.