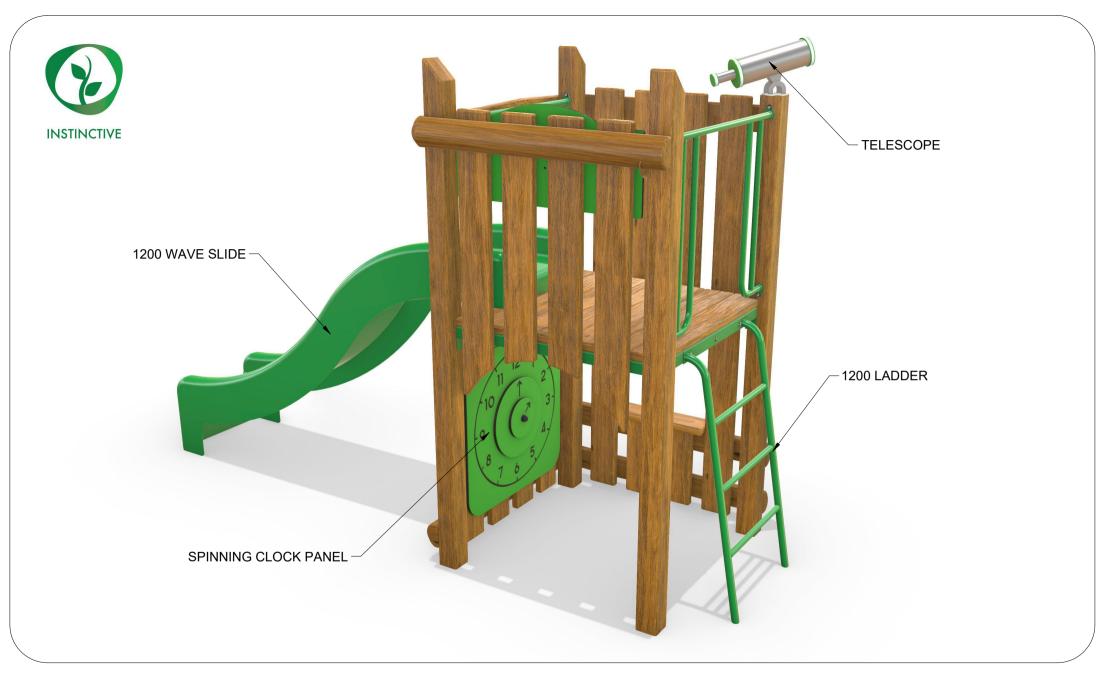

# AP7165A Preschool 1200 Platform Combination

Range:Instinctive Equipment Illustration Sheet 1 of 3 solubal-Mark.com.au<sup>(6)</sup> Global-Mark.com.au<sup>(6)</sup> Globa

Activity Playgrounds Pty Ltd Designed & Manufactured by Australians for the Children of Australia