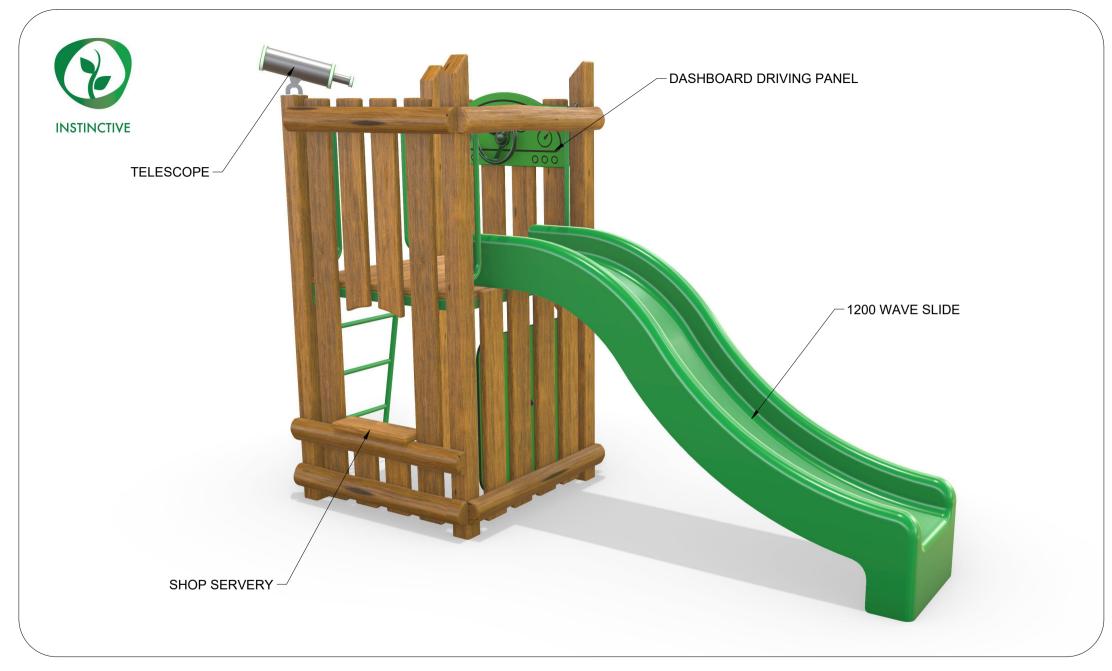

# AP7165A Preschool 1200 Platform Combination

Range:Instinctive Equipment Illustration Sheet 2 of 3 Global-Mark.com.au<sup>®</sup> Global-Mark.com.au<sup>®</sup> Global-Mark.com.au<sup>®</sup> We are a Member Mark.com.au<sup>®</sup> Global-Mark.com.au<sup>®</sup> Mark.com.au<sup>®</sup> We are a Member Mark.com.au<sup>®</sup> Member Mark.com.au<sup>®</sup> Member Mark.com.au<sup>®</sup>