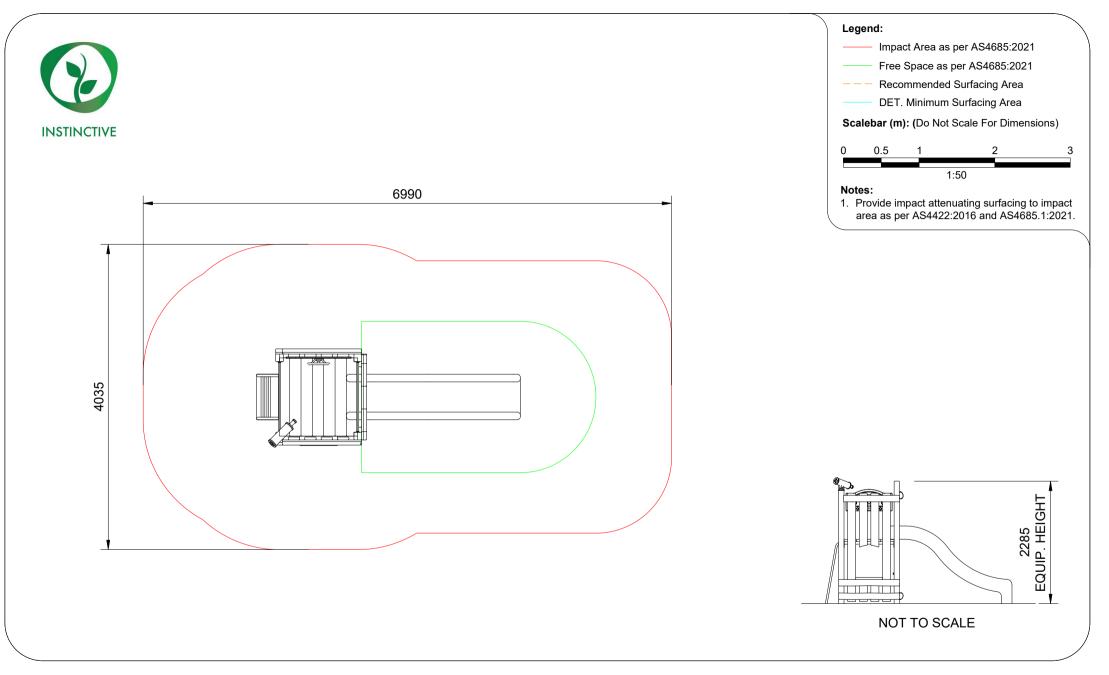

# AP7165A Preschool 1200 Platform Combination

Range:Instinctive Impact Area & Free Space Sheet 3 of 3 Honosement, og at the second of the second o

Activity Playgrounds Pty Ltd Designed & Manufactured by Australians for the Children of Australia