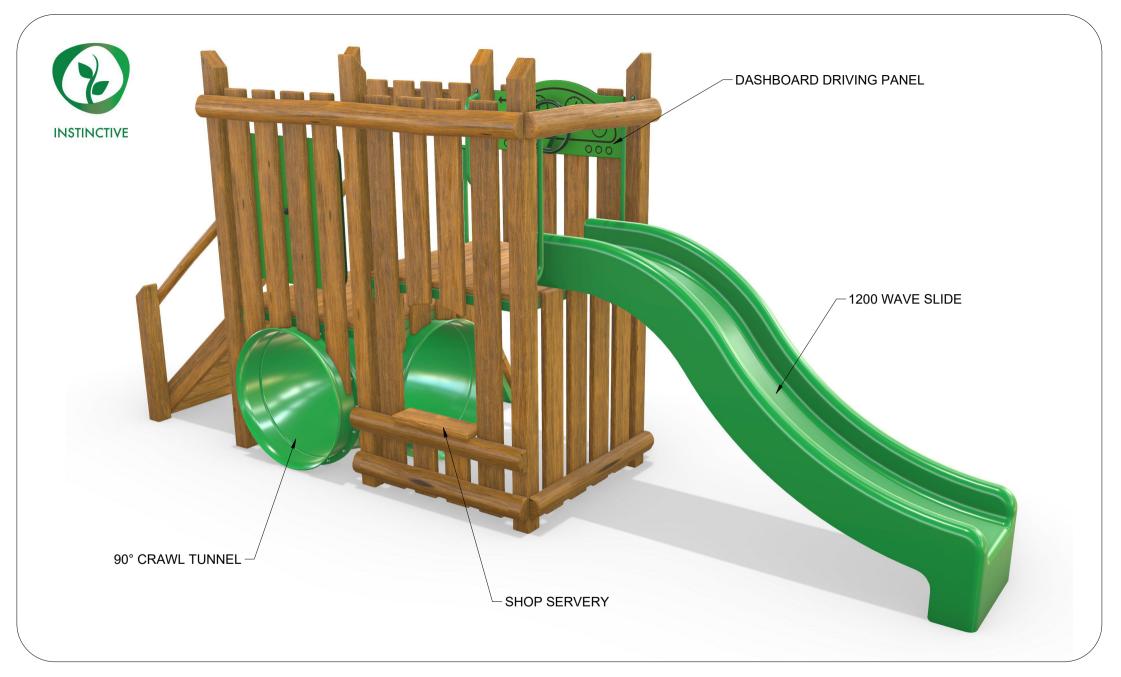

#### AP7166A Preschool 2 **Platform Combination**

Range:Instinctive Equipment Illustration Sheet 1 of 3

We are a play AUSTRAL Member al-Mark.com.a

Activity Playgrounds Pty Ltd Designed & Manufactured by Australians for the Children of Australia