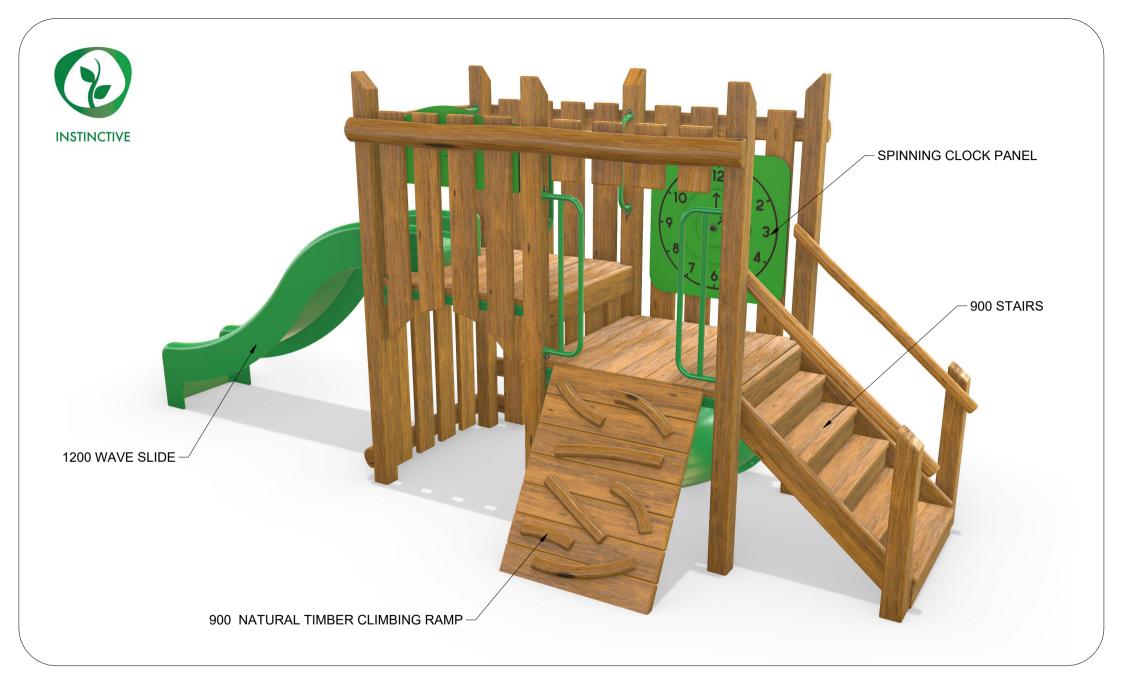

#### AP7166A Preschool 2 Platform Combination

Range:Instinctive Equipment Illustration Sheet 2 of 3 And Anticomate agenerations 

Activity Playgrounds Pty Ltd Designed & Manufactured by Australians for the Children of Australia