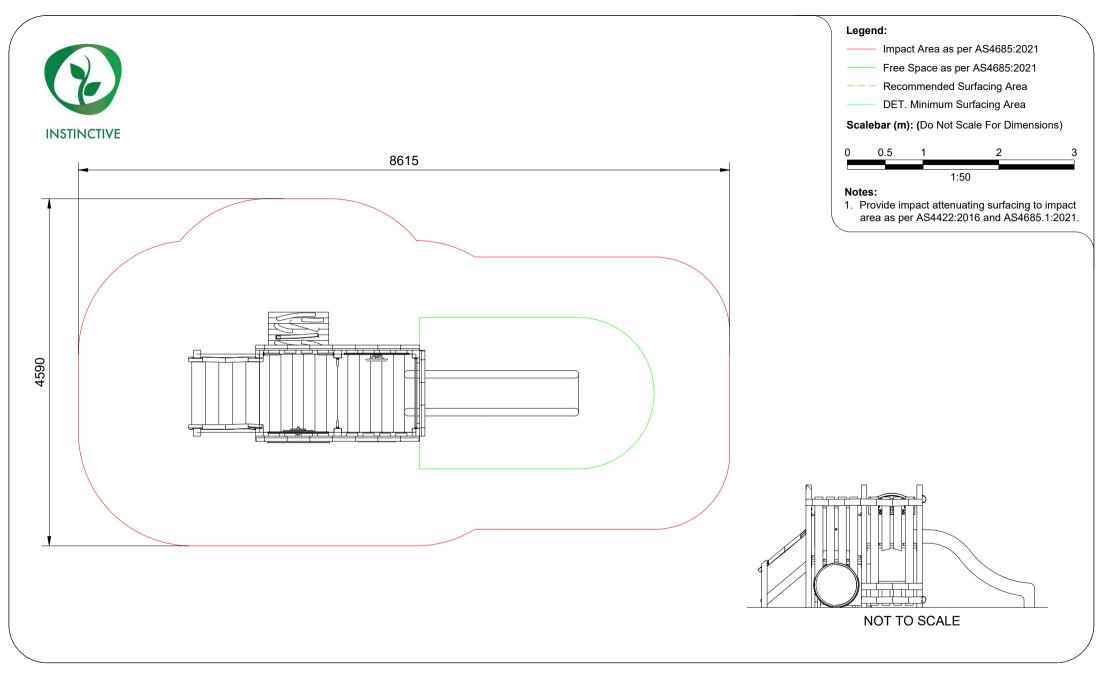

#### AP7166A Preschool 2 Platform Combination

Range:Instinctive Impact Area & Free Space Sheet 3 of 3 Global-Mark com au<sup>®</sup> Global-Mark com au<sup>®</sup> Global-Mark com au<sup>®</sup>

Activity Playgrounds Pty Ltd Designed & Manufactured by Australians for the Children of Australia