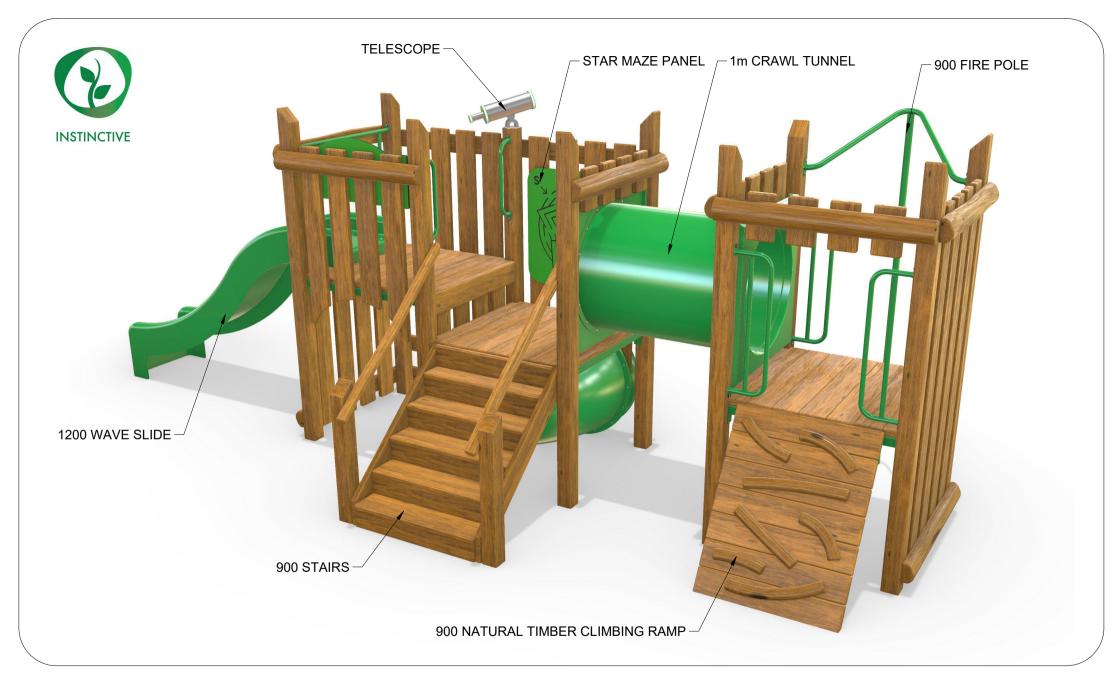

## AP7167A Preschool 3 Platform Combination

Range:Instinctive Equipment Illustration Sheet 1 of 3 Global-Mark.com.au<sup>6</sup> Global-Mark.com.au<sup>6</sup> Global-Mark.com.au<sup>6</sup>

Activity Playgrounds Pty Ltd Designed & Manufactured by Australians for the Children of Australia