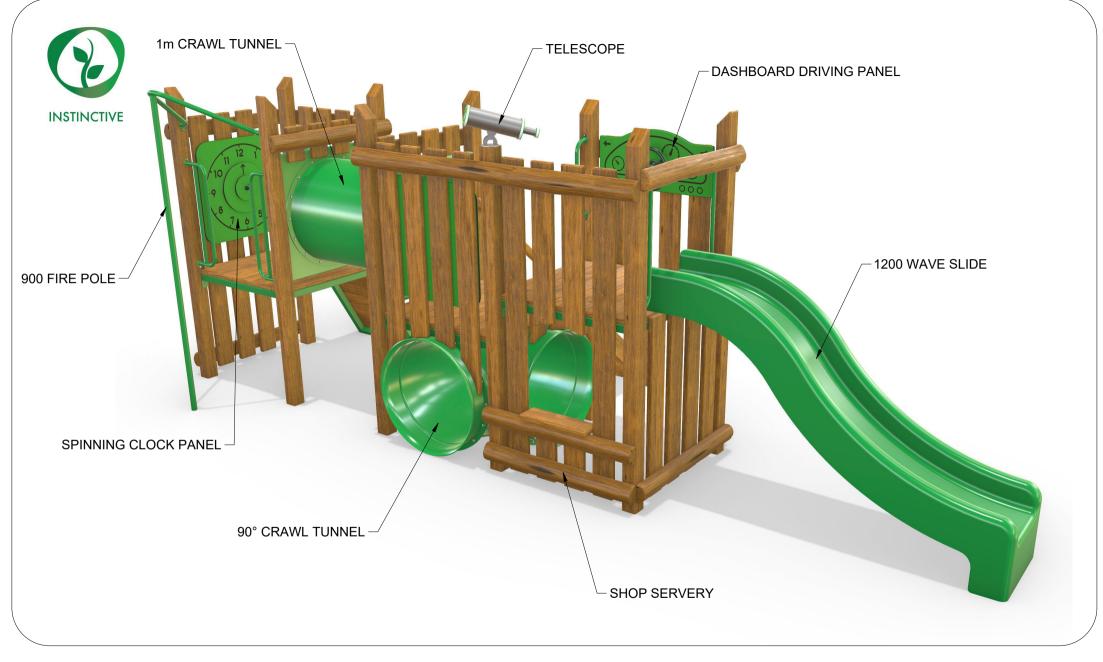

# AP7167A Preschool 3 Platform Combination

Range:Instinctive Equipment Illustration Sheet 2 of 3 Slobal-Mark.com.au<sup>(0)</sup> Slobal

Activity Playgrounds Pty Ltd Designed & Manufactured by Australians for the Children of Australia