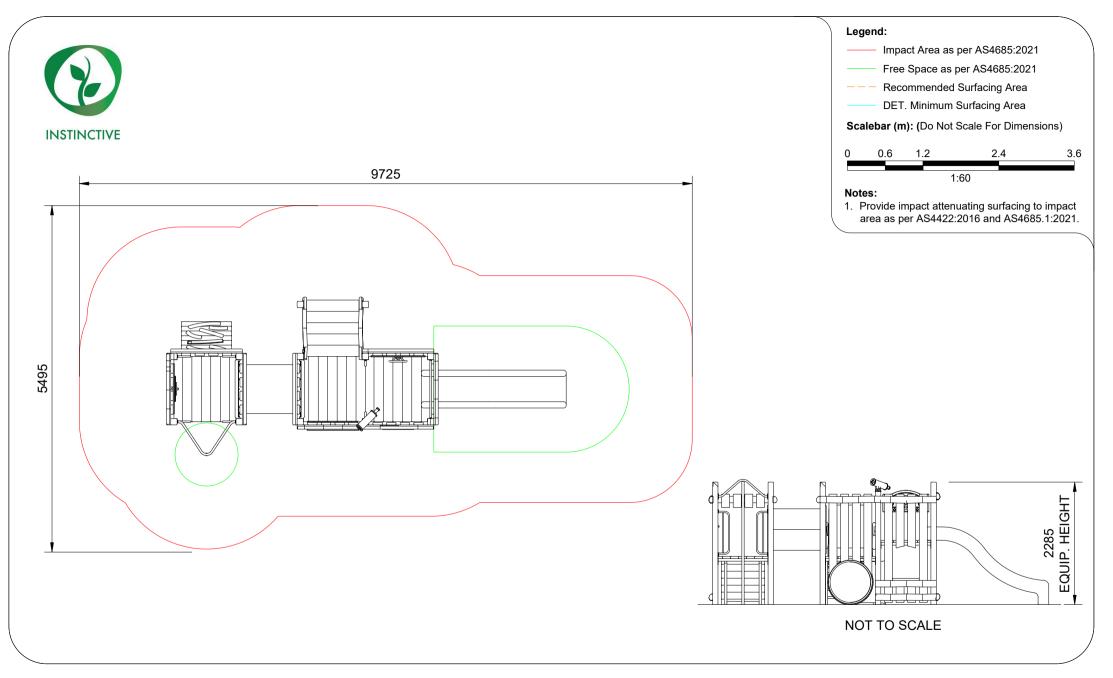

### AP7167A Preschool 3 Platform Combination

Range:Instinctive Impact Area & Free Space Sheet 3 of 3 Global-Mark.com.au<sup>®</sup> Global-Mark.com.au<sup>®</sup> Global-Mark.com.au<sup>®</sup> We are a Ploy Global-Mark.com.au<sup>®</sup> Global-Mark.com.au<sup>®</sup> Global-Mark.com.au<sup>®</sup>