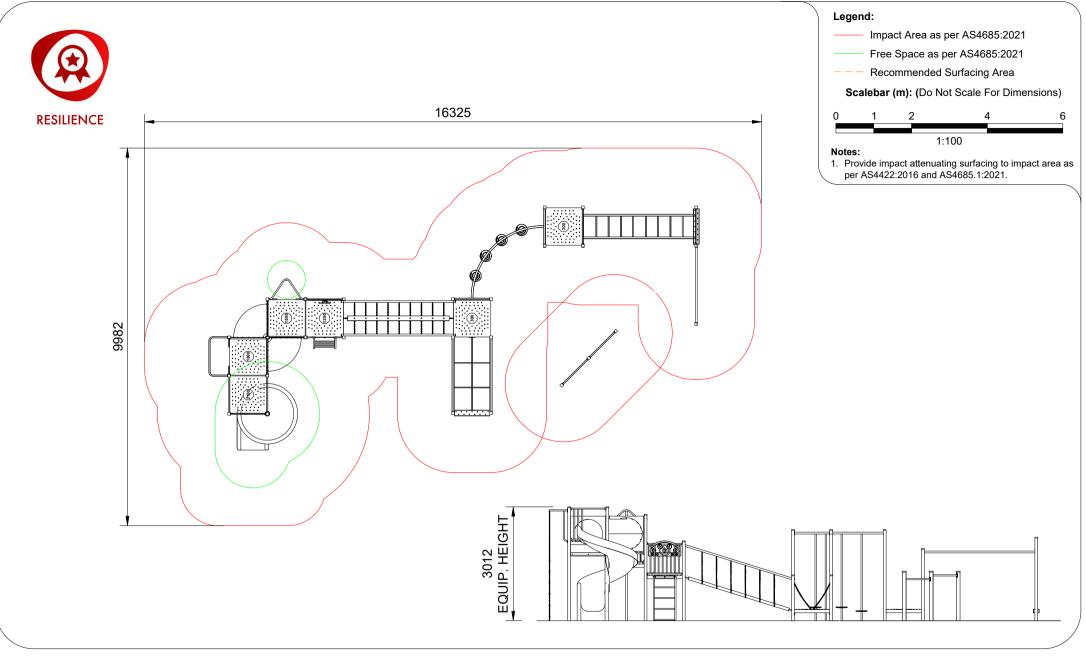

## AP7172A Evelyn Combination Unit

Range:Resilience Impact Area & Free Space Sheet 5 of 5