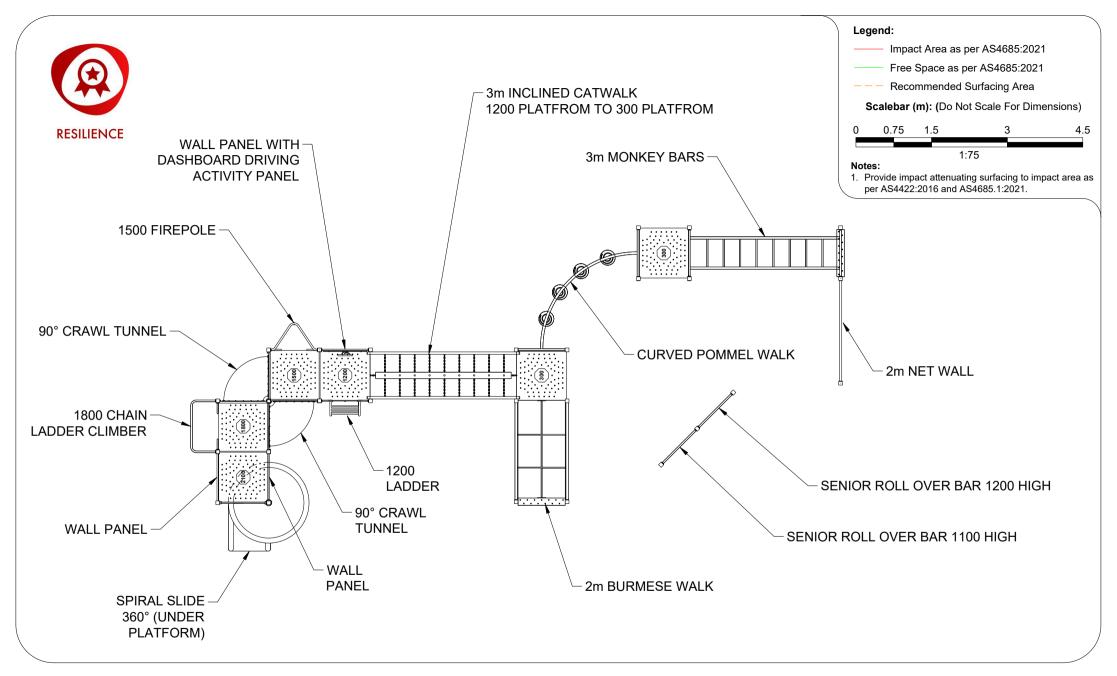

## AP7172A Evelyn Combination Unit

Range:Resilience Impact Area & Free Space Sheet 5 of 5