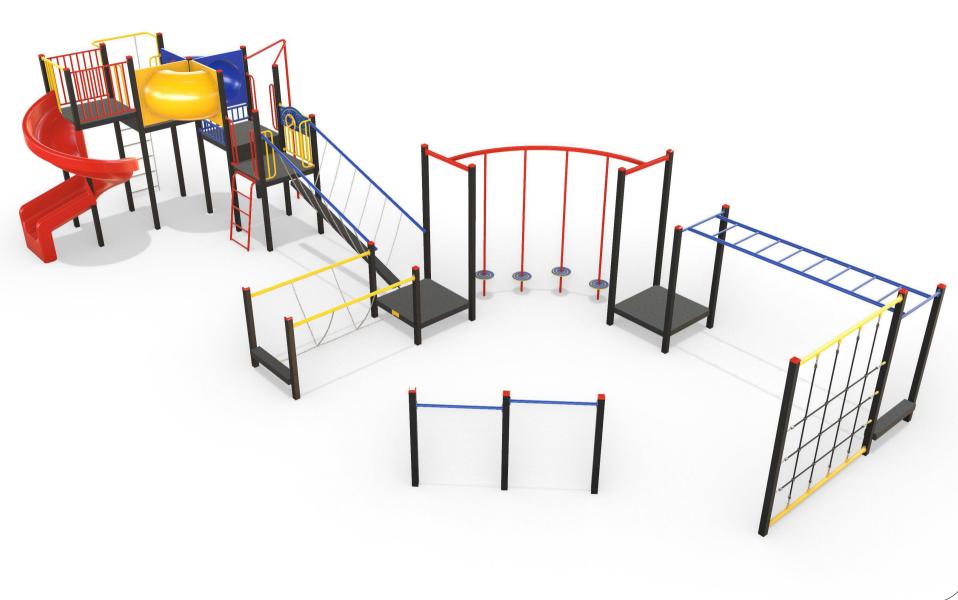

# AP7172A Evelyn Combination Unit

Range:Resilience Equipment Illustration Sheet 1 of 5

1800 062 541

 ${\color{red} \,\boxtimes\,\,} \,\, of fice@activityplaygrounds.com.au$ 

activityplaygrounds.com.au