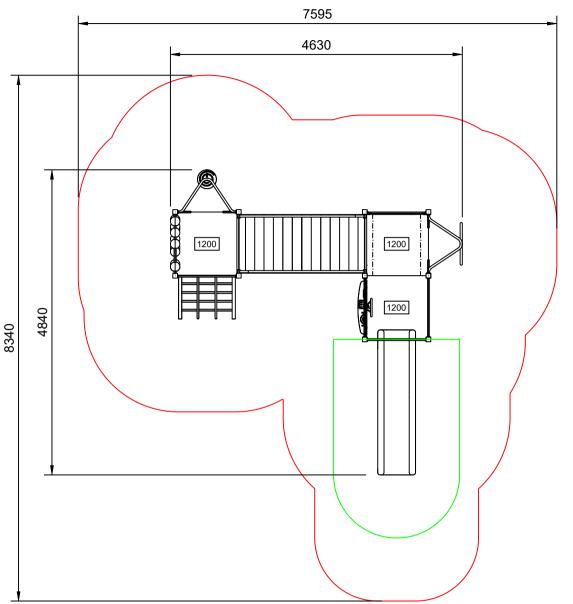

### AP7223A Oaktree Combination Unit

Range:Resilience Impact Area & Free Space Sheet 4 of 4

### Legend:

- --- Impact Area as per AS4685:2021
- Free Space as per AS4685:2021
- --- Recommended Surfacing Area
- Circulation Area as per AS4685.2021

Scalebar (m): (Do Not Scale For Dimensions)