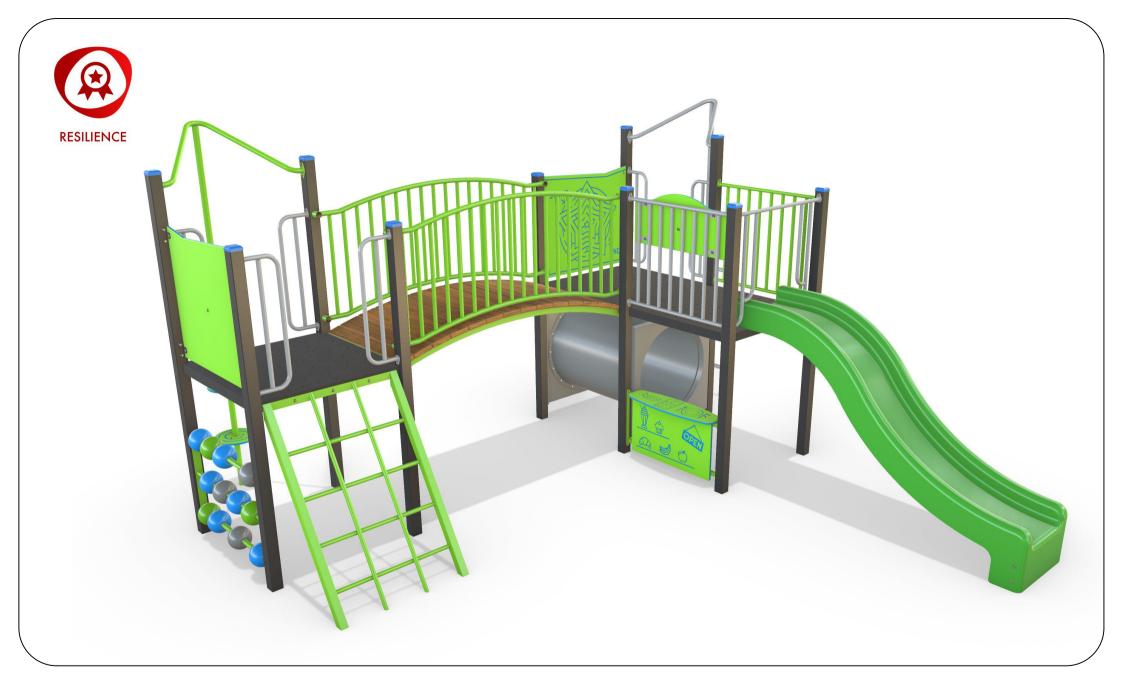

# AP7223A Oaktree Combination Unit

Range:Resilience Equipment Illustration Sheet 1 of 4