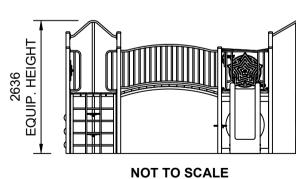

# AP7223A Oaktree Combination Unit

Range:Resilience Equipment Illustration Sheet 1 of 4

## AP7223A Oaktree Combination Unit

Range:Resilience Equipment Illustration Sheet 2 of 4