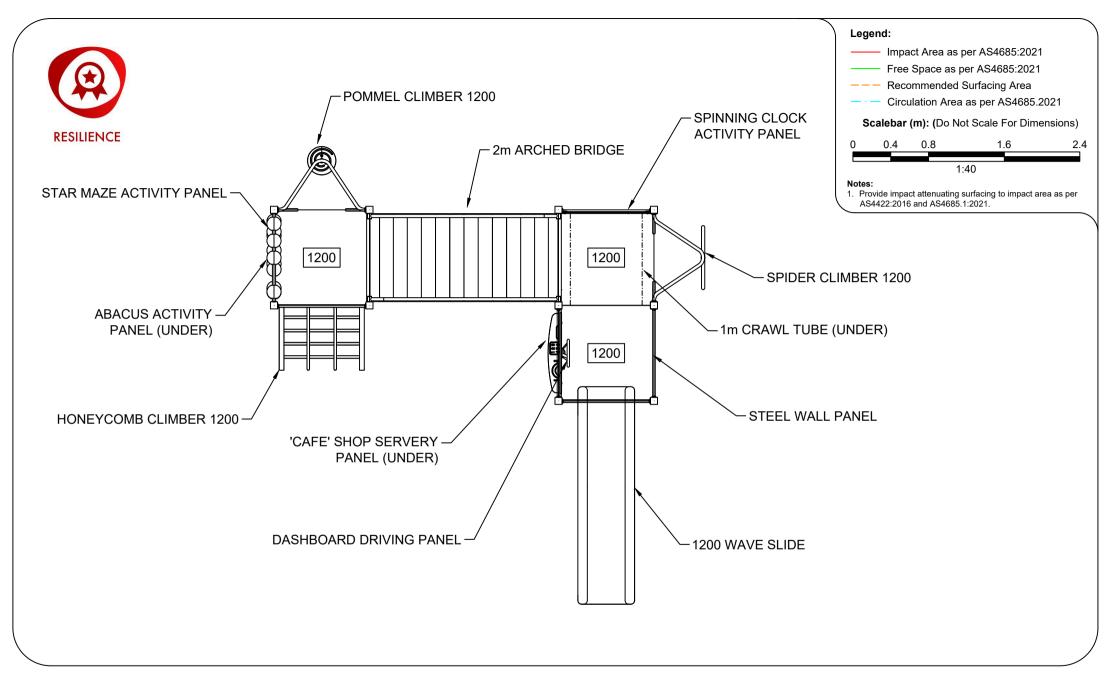

# AP7223A Oaktree Combination Unit

Range:Resilience Equipment Layout Sheet 3 of 4

### Legend:

- --- Impact Area as per AS4685:2021
- Free Space as per AS4685:2021
- --- Recommended Surfacing Area
- Circulation Area as per AS4685.2021

Scalebar (m): (Do Not Scale For Dimensions)

#### Notes:

 Provide impact attenuating surfacing to impact area as per AS4422:2016 and AS4685.1:2021.