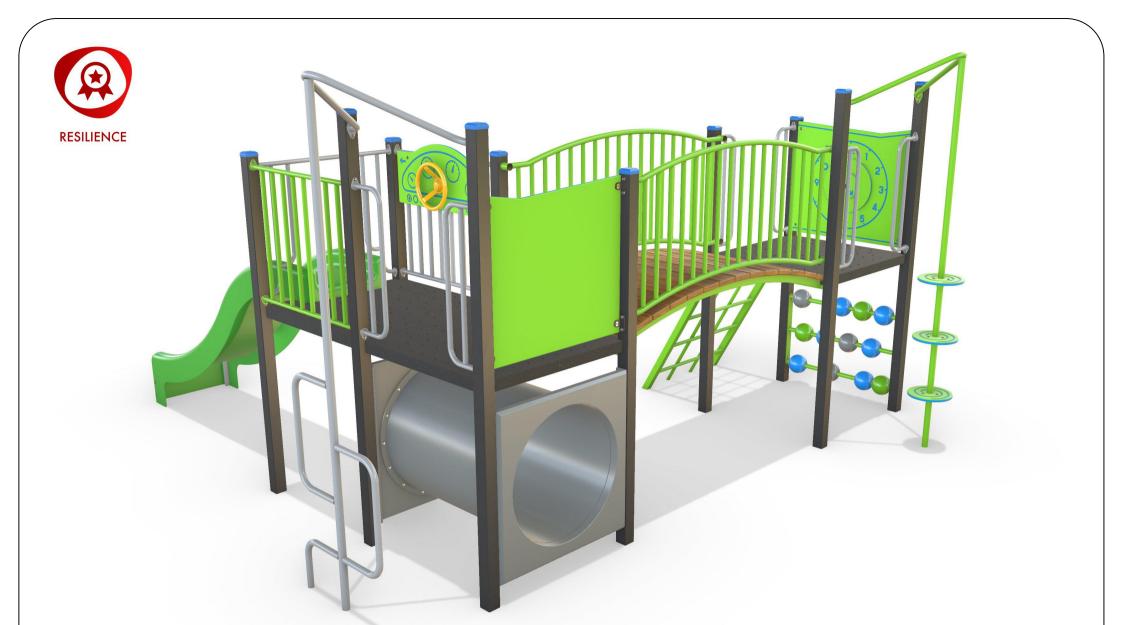

## AP7223A Oaktree Combination Unit

Range:Resilience Equipment Illustration Sheet 2 of 4