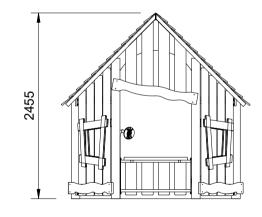

#### Elevation Scale: 1:50

## **Specifications:**

| Product Range        | Native    |
|----------------------|-----------|
| Target Age Range     | 2-5 Years |
| Max Equipment Height | 2455mm    |
| Critical Fall Height | <600mm    |
| Soft Fall Area       | N/A       |