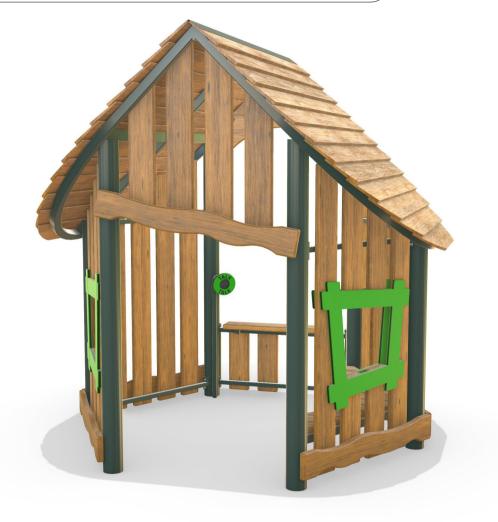

# AP7185A Bush Hut 1

Plan View Scale: 1:75

## **Specifications:**

| Product Range        | Native    |
|----------------------|-----------|
| Target Age Range     | 2-5 Years |
| Max Equipment Height | 2455mm    |
| Critical Fall Height | <600mm    |
| Soft Fall Area       | N/A       |