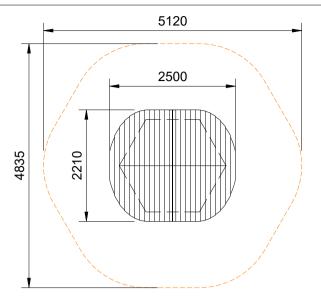

# AP7185A Bush Hut 1

Plan View Scale: 1:75

### Legend:

Impact Area as per AS4685:2021
Free Space as per AS4685:2021

Recommended Clearance AreaCirculation Area as per AS4685:2021

 Provide impact attenuating surfacing to impact area as per AS4422:2016 and AS4685.1:2021.