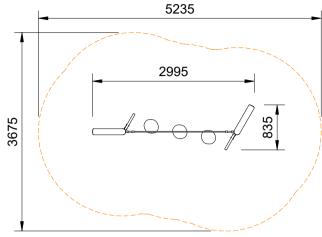

## **Activity Playgrounds Pty Ltd**

- 1800 062 541
- activityplaygrounds.com.au

Plan View Scale: 1:70

## Legend:

Impact Area as per AS4685:2021Free Space as per AS4685:2021Recommended Clearance Area

Circulation Area as per AS4685:2021

Provide impact attenuating surfacing to

 Provide impact attenuating surfacing to impact area as per AS4422:2016 and AS4685.1:2021.