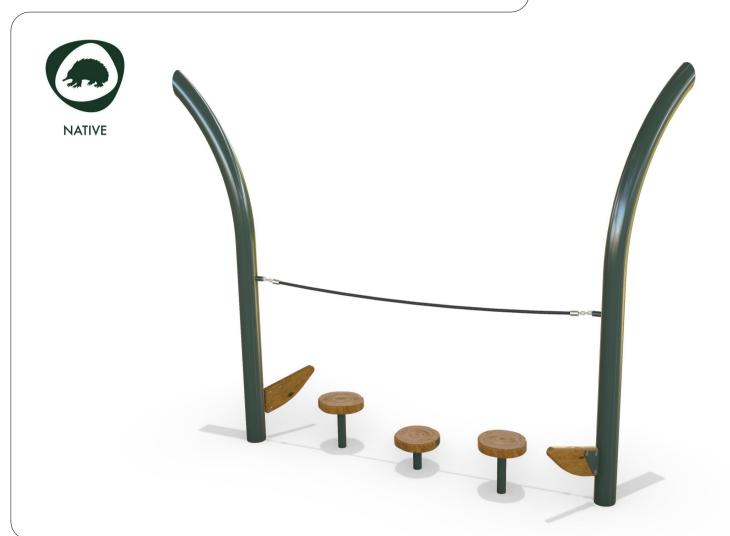

## **Specifications:**

| Product Range        | Native    |
|----------------------|-----------|
| Target Age Range     | 2-5 Years |
| Max Equipment Height | 2275mm    |
| Critical Fall Height | <600mm    |
| Soft Fall Area       | N/A       |