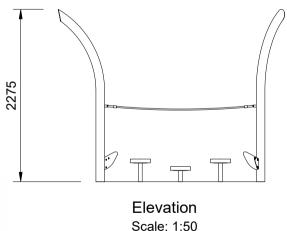

## **Specifications:**

| Product Range        | Native    |
|----------------------|-----------|
| Target Age Range     | 2-5 Years |
| Max Equipment Height | 2275mm    |
| Critical Fall Height | <600mm    |
| Soft Fall Area       | N/A       |