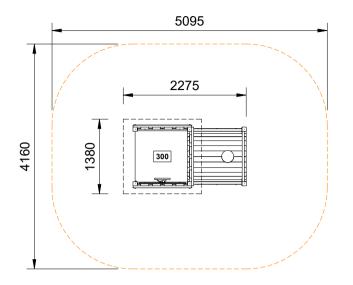

# AP7189A Steam Engine

Plan View Scale: 1:70

Elevation Scale: 1:50

## Legend:

Impact Area as per AS4685:2021 Free Space as per AS4685:2021 Recommended Clearance Area

Circulation Area as per AS4685:2021

· Provide impact attenuating surfacing to impact area as per AS4422:2016 and AS4685.1:2021.