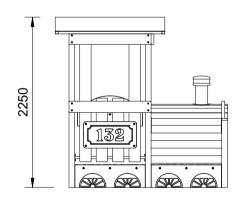

## **Specifications:**

**INDUSTRIOUS** 

| Product Range        | Industrious |
|----------------------|-------------|
| Target Age Range     | 2-5 Years   |
| Max Equipment Height | 2250mm      |
| Critical Fall Height | <600mm      |
| Soft Fall Area       | N/A         |