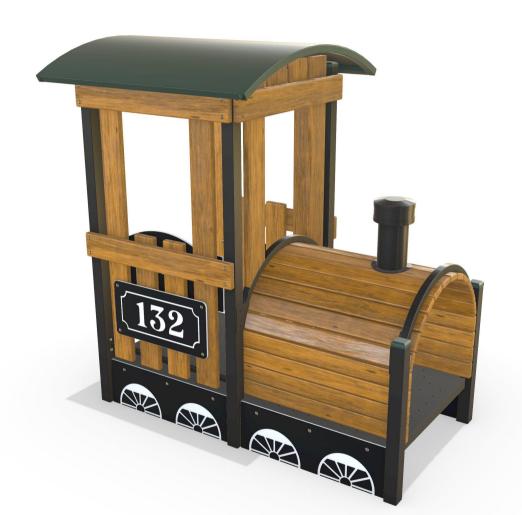

# AP7189A Steam Engine

Plan View Scale: 1:70

Elevation Scale: 1:50

## **Specifications:**

**INDUSTRIOUS** 

| Product Range        | Industrious |
|----------------------|-------------|
| Target Age Range     | 2-5 Years   |
| Max Equipment Height | 2250mm      |
| Critical Fall Height | <600mm      |
| Soft Fall Area       | N/A         |