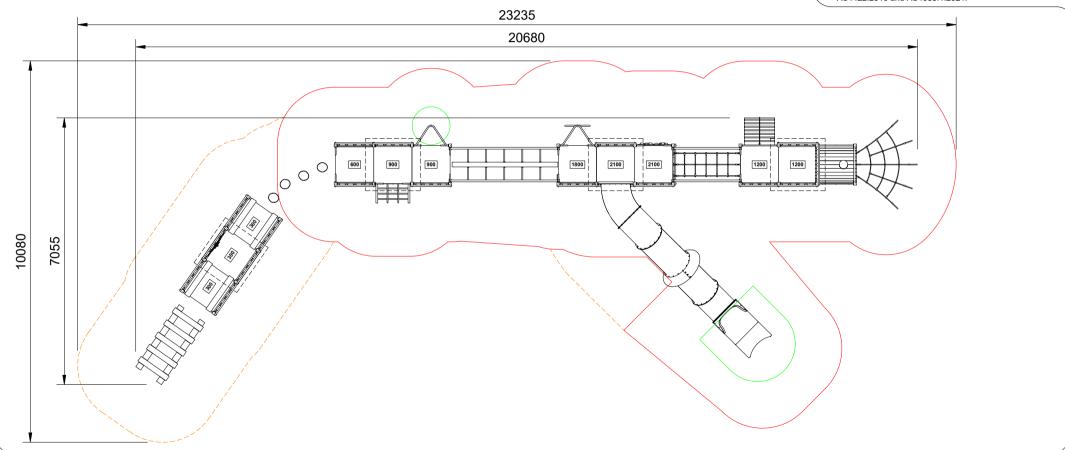

# AP7184A 3 Carriage Steam Train

Range:Industrious Impact Area & Free Space Sheet 4 of 5

### **NOT TO SCALE**

Legend:

Impact Area as per AS4685:2021

Free Space as per AS4685:2021

--- Recommended Surfacing Area

Circulation Area as per AS4685.2021

Scalebar (m): (Do Not Scale For Dimensions)

#### Notes:

 Provide impact attenuating surfacing to impact area as per AS4422:2016 and AS4685.1:2021.