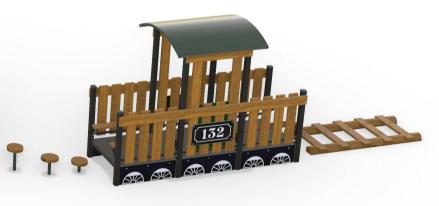

# AP7184A 3 Carriage Steam Train

Range:Industrious Equipment Illustration Sheet 1 of 5

- 1800 062 541
- ${\ \ }{\ \ }{\ \ }$  office@activityplaygrounds.com.au
- $\ \, \oplus \ \, \text{activityplaygrounds.com.au}$