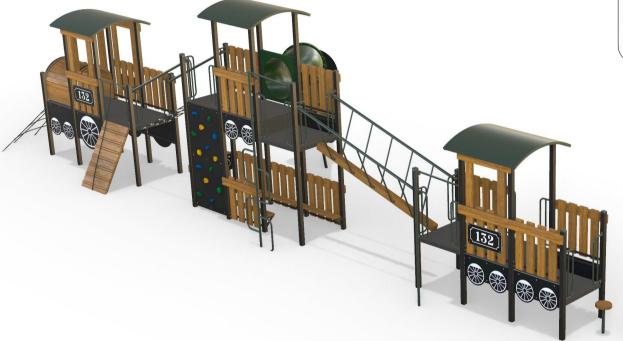

### AP7184A 3 Carriage Steam Train

Range:Industrious Equipment Illustration Sheet 3 of 5

- 1800 062 541
- □ office@activityplaygrounds.com.au
- activityplaygrounds.com.au