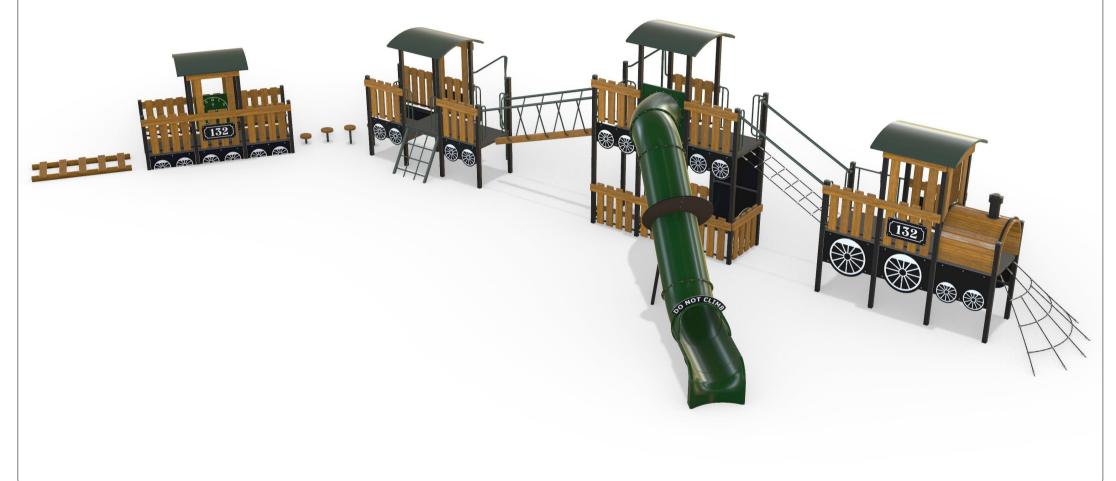

# AP7184A 3 Carriage Steam Train

Range:Industrious Equipment Illustration Sheet 1 of 5

- 1800 062 541
- ${\ \ }{\ \ }{\ \ }$  office@activityplaygrounds.com.au
- $\ \, \oplus \ \, \text{activityplaygrounds.com.au}$