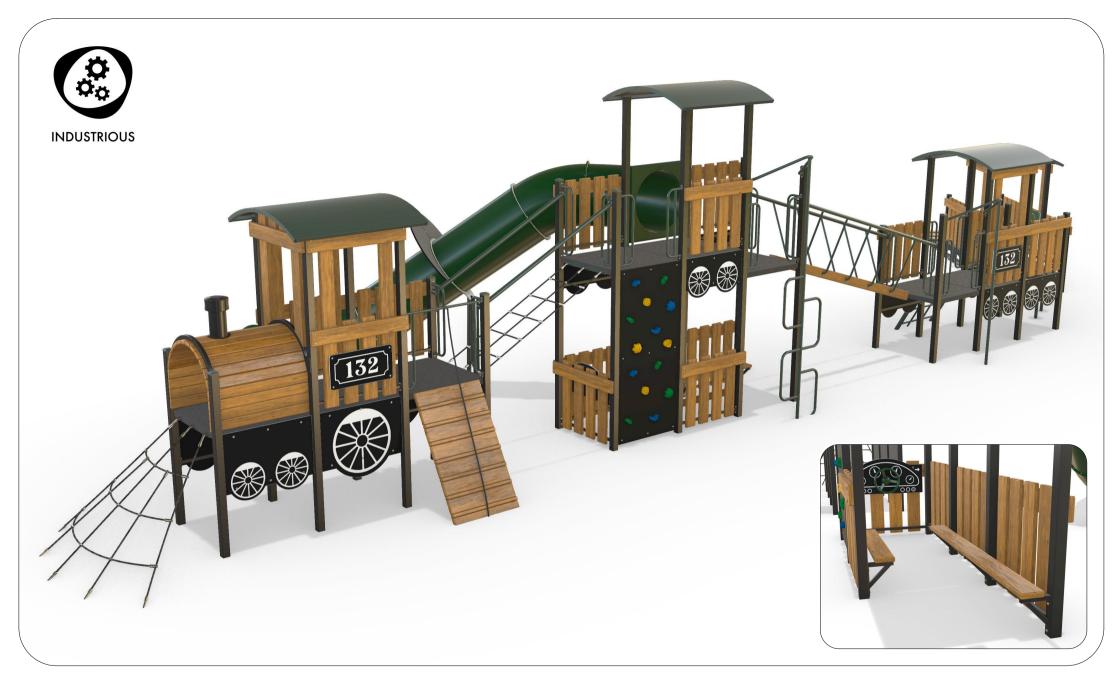

# AP7184A 3 Carriage Steam Train

Range:Industrious Equipment Illustration Sheet 2 of 5

- 1800 062 541
- ${\ \ }{\ \ }{\ \ }$  office@activityplaygrounds.com.au
- activityplaygrounds.com.au