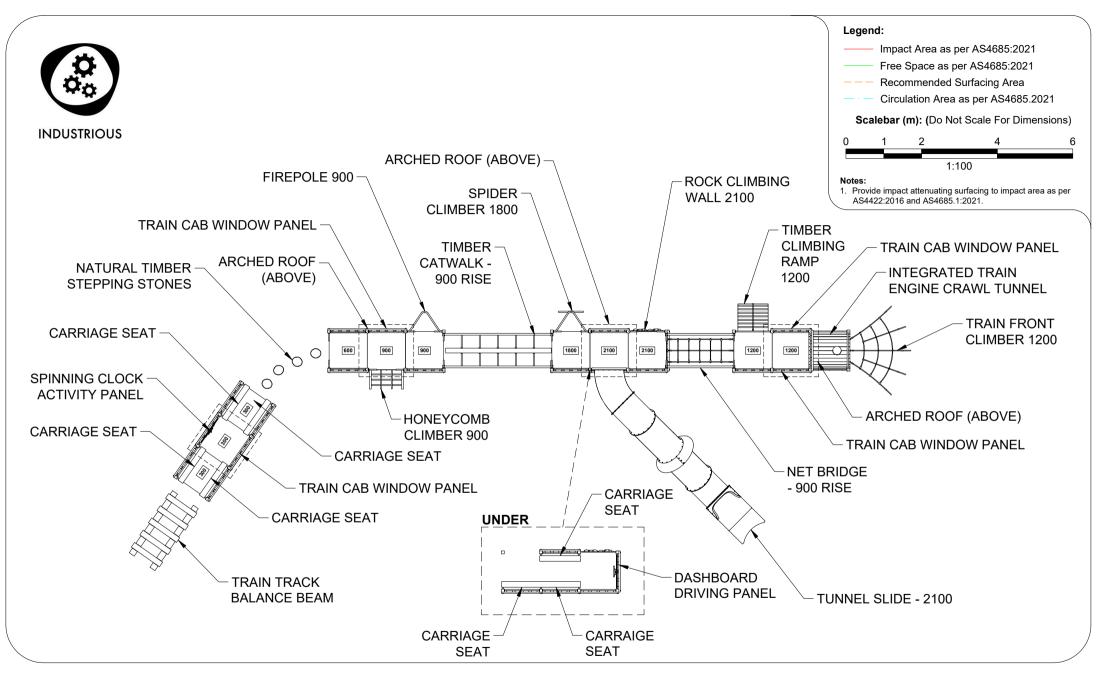

# AP7184A 3 Carriage Steam Train

Range:Industrious Impact Area & Free Space Sheet 4 of 5

### **NOT TO SCALE**

Legend:

Impact Area as per AS4685:2021

Free Space as per AS4685:2021

--- Recommended Surfacing Area

Circulation Area as per AS4685.2021

Scalebar (m): (Do Not Scale For Dimensions)

#### Notes:

 Provide impact attenuating surfacing to impact area as per AS4422:2016 and AS4685.1:2021.