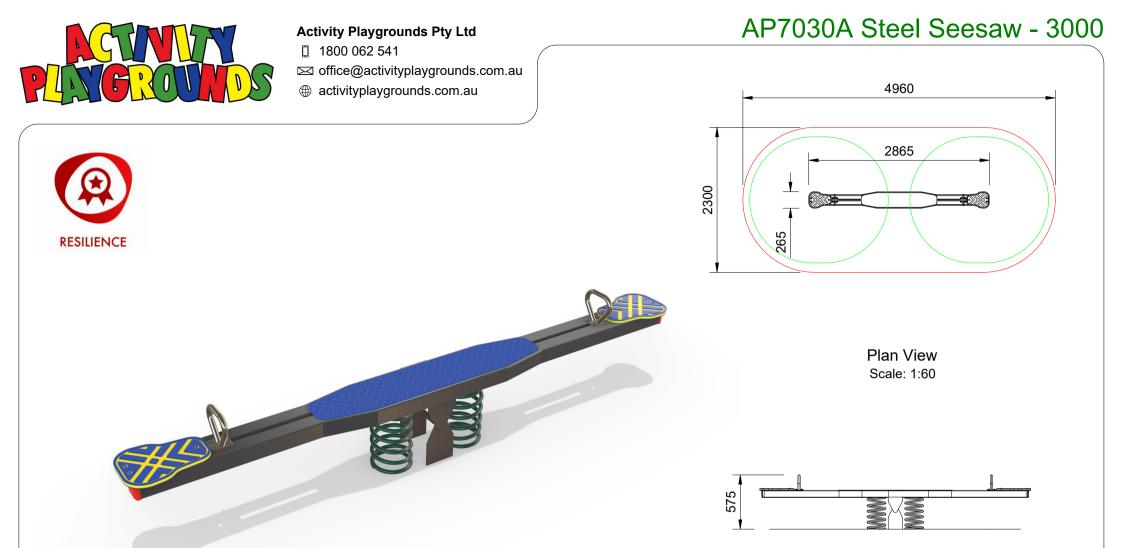

Specifications:

| Product Range        | Resilience         |
|----------------------|--------------------|
| Target Age Range     | 2-6 Years          |
| Max Equipment Height | 575mm              |
| Critical Fall Height | <600mm             |
| Soft Fall Area       | 11.5m <sup>2</sup> |

## Legend: Impact Area as per AS4685:2021

- Free Space as per AS4685:2021
- — Recommended Clearance Area
- Circulation Area as per AS4685:2021
- Provide impact attenuating surfacing to impact area as per AS4422:2016 and AS4685.1:2021.