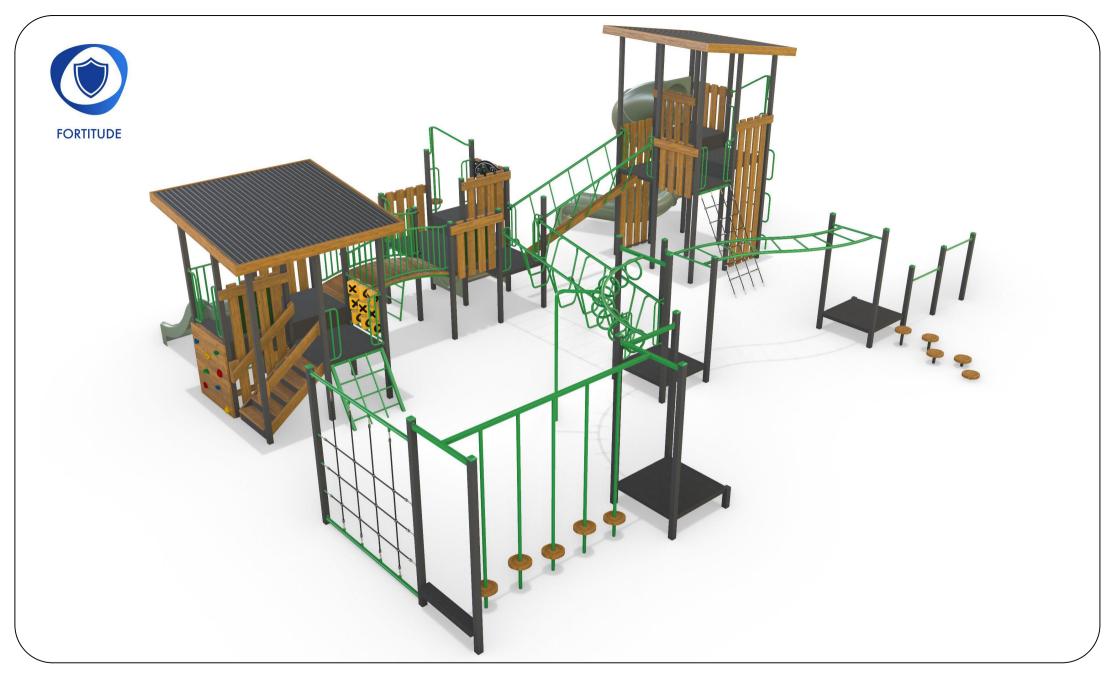

## AP7212A Morwell Combination Unit

Range:Fortitude Equipment Illustration Sheet 3 of 5