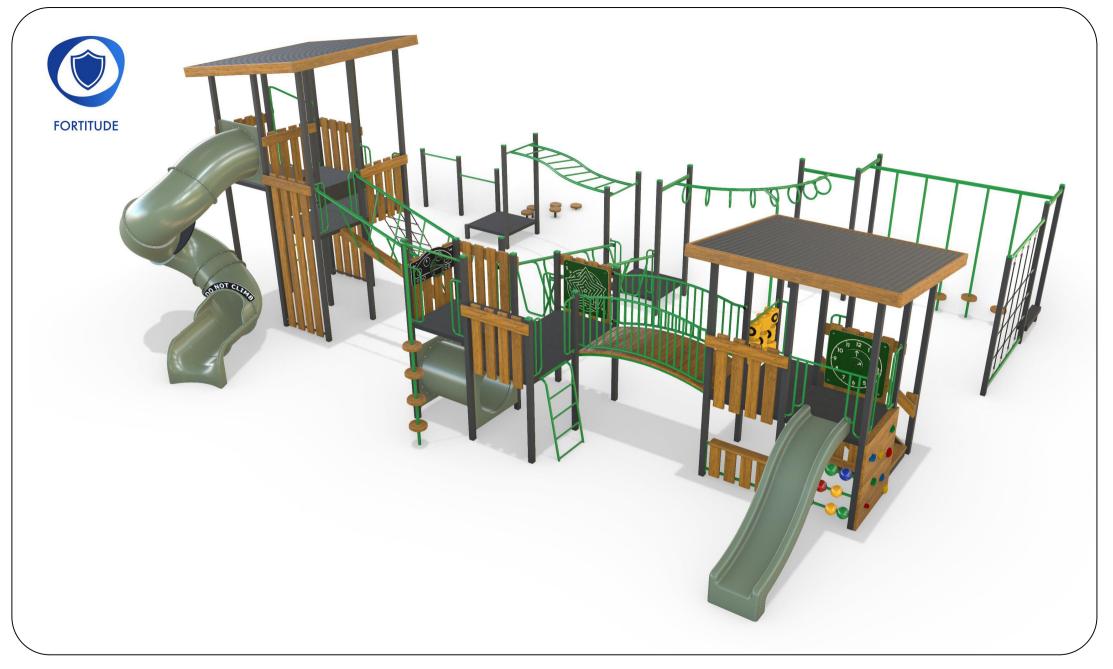

## AP7212A Morwell Combination Unit

Range:Fortitude Equipment Illustration Sheet 1 of 5 And the second s