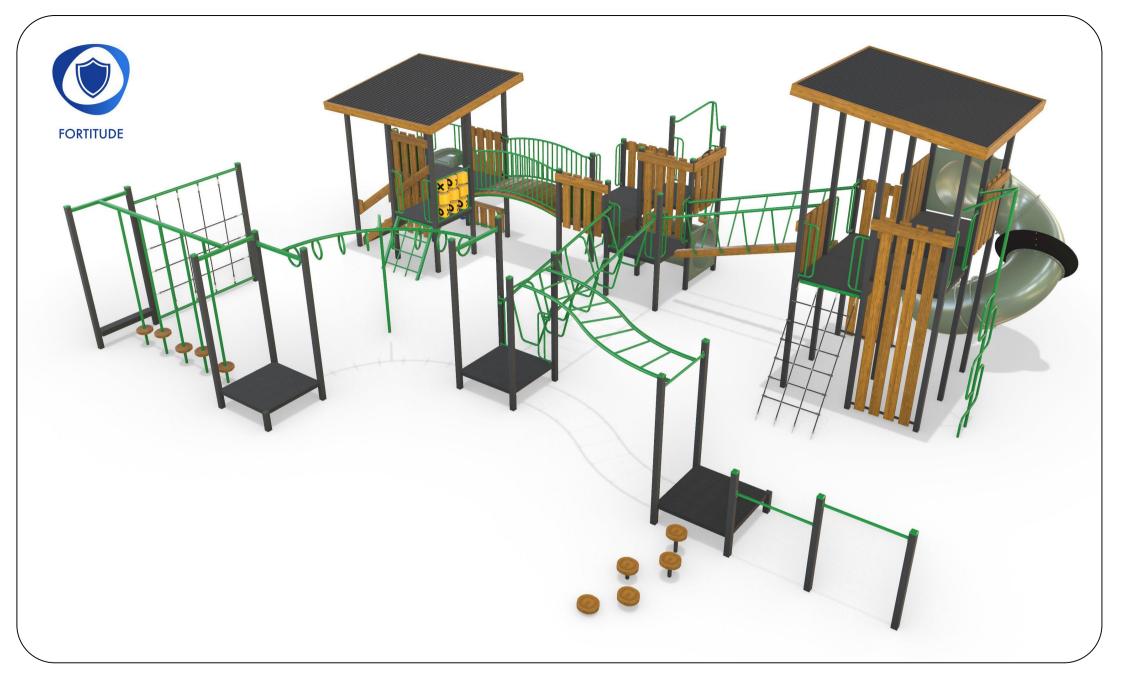

#### AP7212A Morwell Combination Unit

Range:Fortitude Equipment Illustration Sheet 2 of 5 And a second sec