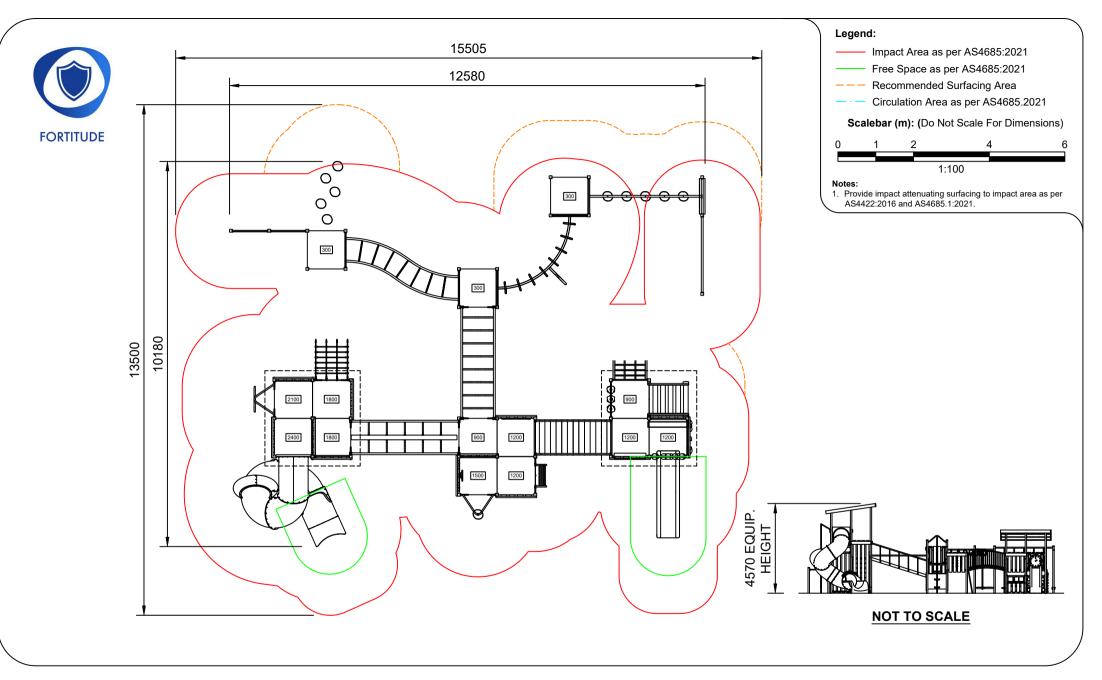

#### AP7212A Morwell Combination Unit

Range:Fortitude Impact Area & Free Space Sheet 5 of 5 Biobal-Mark.com.au<sup>®</sup> Global-Mark.com.au<sup>®</sup> Global-Mark.com.au<sup>®</sup> PIGY Global-Mark.com.au<sup>®</sup> Global-Mark.com.au<sup>®</sup> Clobal-Mark.com.au<sup>®</sup>