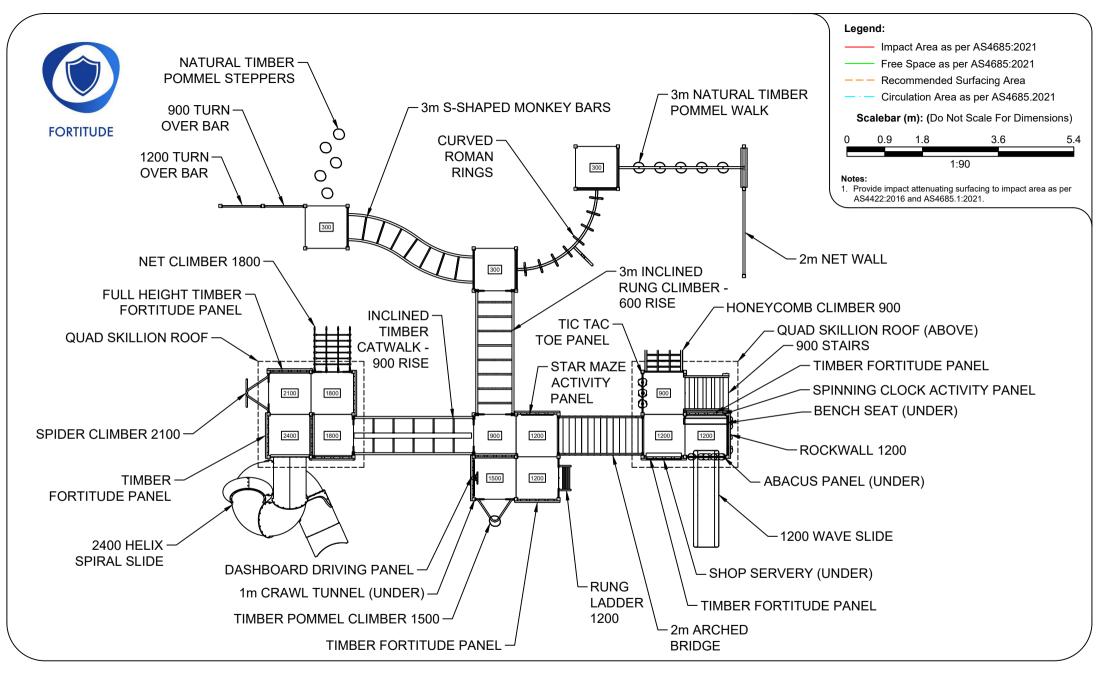

#### AP7212A Morwell Combination Unit

Range:Fortitude Impact Area & Free Space Sheet 5 of 5 Biobal-Mark.com.au<sup>®</sup> Global-Mark.com.au<sup>®</sup> Global-Mark.com.au<sup>®</sup> PIGY Global-Mark.com.au<sup>®</sup> Global-Mark.com.au<sup>®</sup> Clobal-Mark.com.au<sup>®</sup>