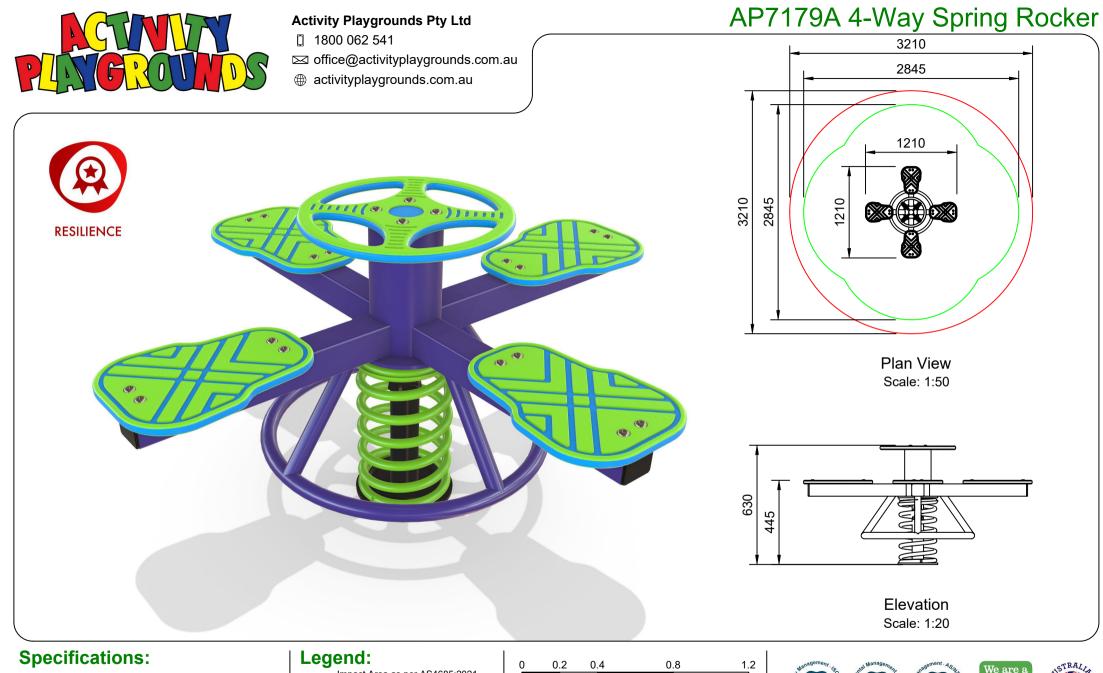

| Product Range        | Resilience |
|----------------------|------------|
| Target Age Range     | 2-6 Years  |
| Max Equipment Height | 630mm      |
| Critical Fall Height | <600mm     |
| Soft Fall Area       | 8.1m²      |

- Impact Area as per AS4685:2021 Free Space as per AS4685:2021
- — Recommended Clearance Area
- Circulation Area as per AS4685:2021

 Provide impact attenuating surfacing to impact area as per AS4422:2016 and AS4685.1:2021.