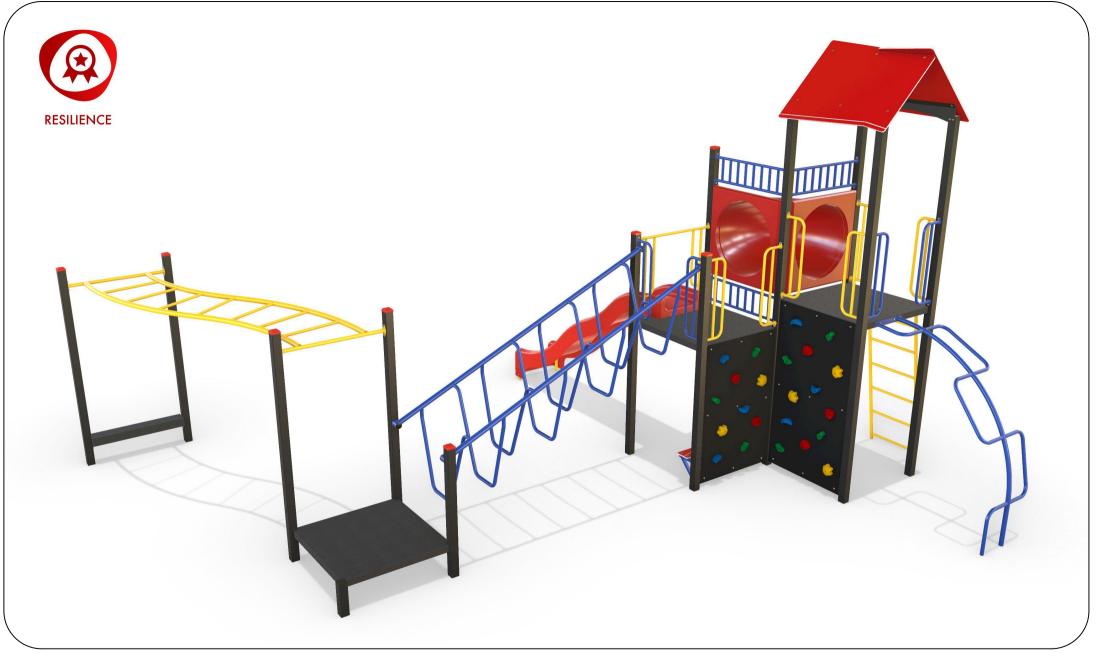

### AP7148B Crow's Nest Combination Unit

Range:Resilience Equipment Illustration Sheet 1 of 4 und gement, to get than a general to get the second of the