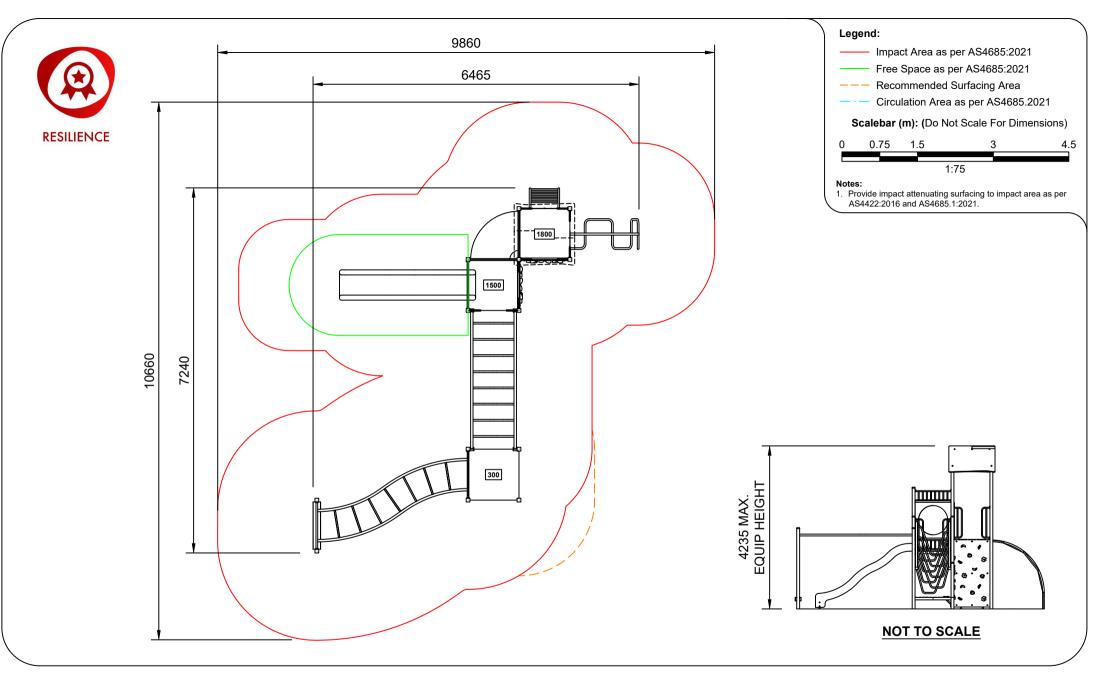

#### AP7148B Crow's Nest **Combination Unit**

Range:Resilience Impact Area & Free Space Sheet 4 of 4

We are Play Member