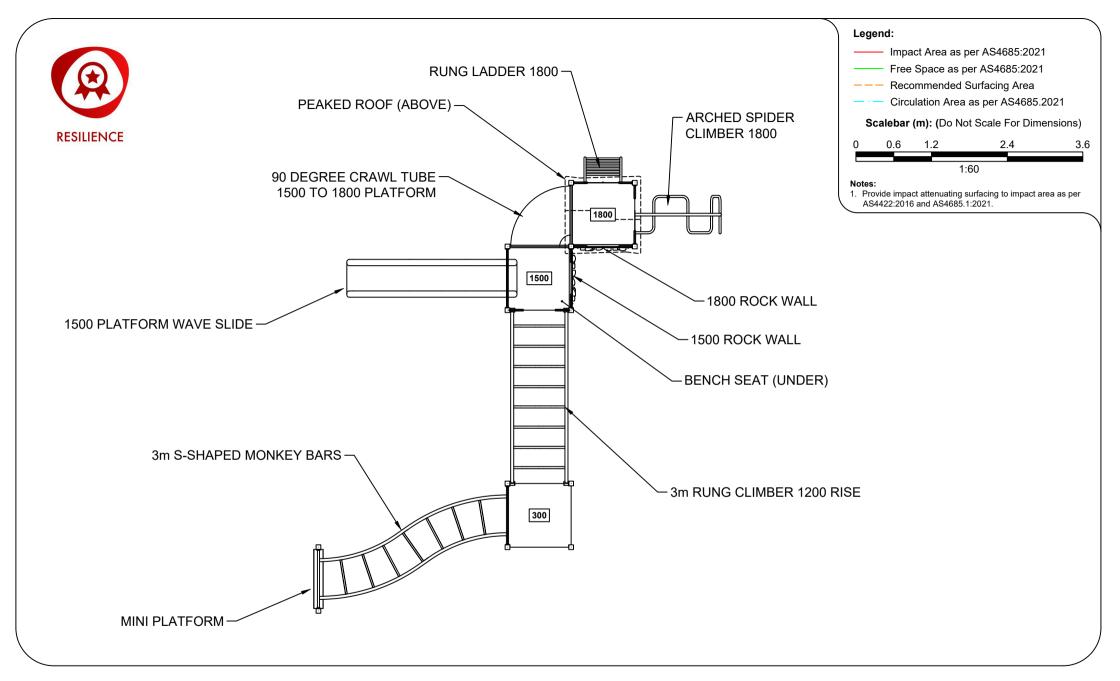

#### AP7148B Crow's Nest Combination Unit

Range:Resilience Equipment Layout Sheet 3 of 4 Global-Mark.com.au<sup>(0)</sup> Global