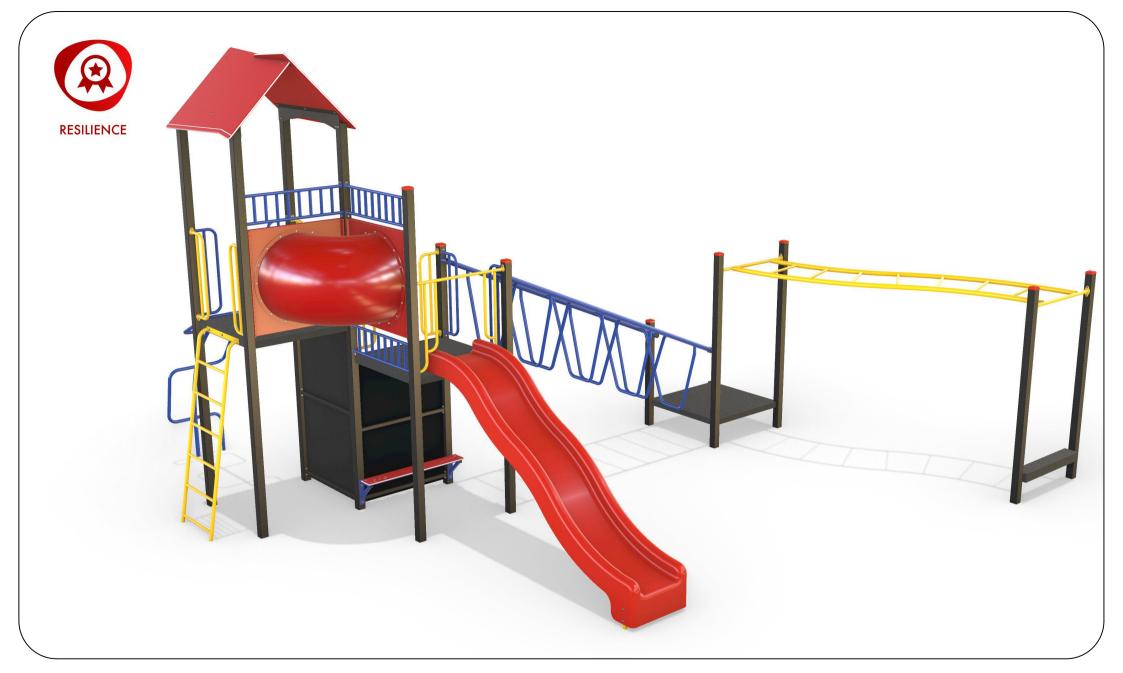

### AP7148B Crow's Nest Combination Unit

Range:Resilience Equipment Illustration Sheet 2 of 4 And the second of the second o