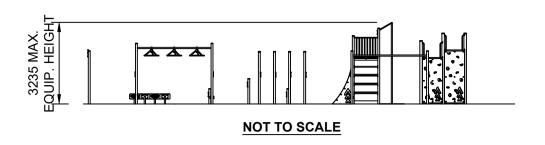

## AP7162A - Perseverance Circuit 7 Combination

Range:Perseverance Impact Area & Free Space Sheet 5 of 5