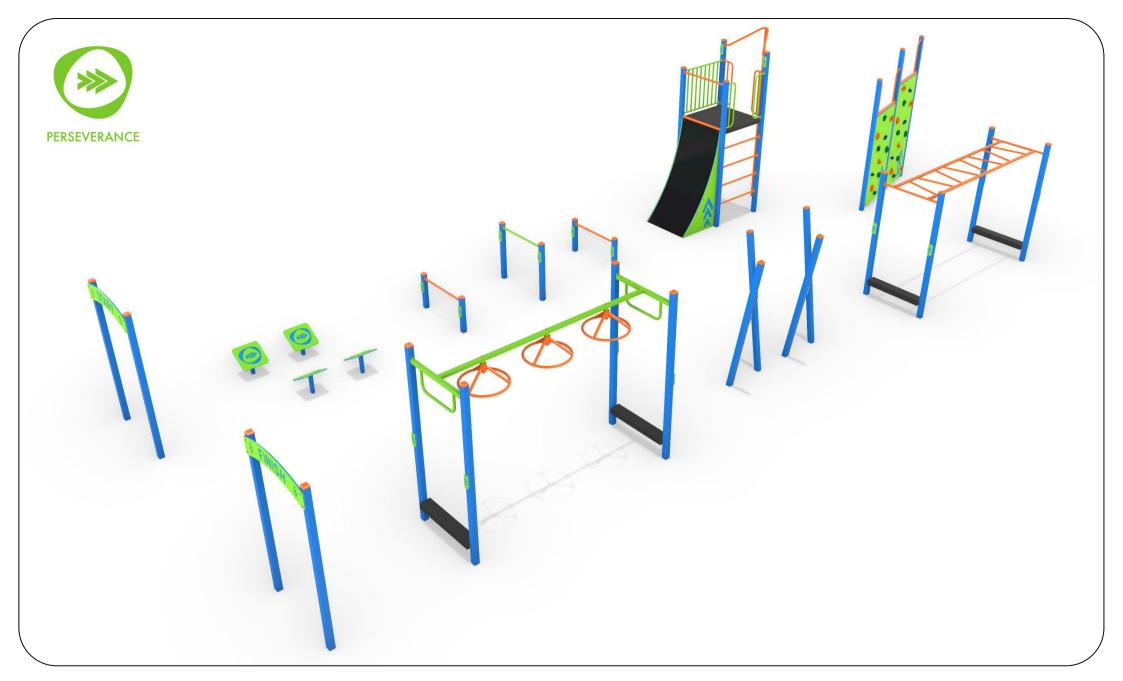

# AP7162A - Perseverance Circuit 7 Combination

Range:Perseverance Equipment Illustration Sheet 1 of 5

- 1800 062 541
- ${\color{red} \,\boxtimes\,\,} \,\, of fice@activity play grounds.com.au$
- activityplaygrounds.com.au