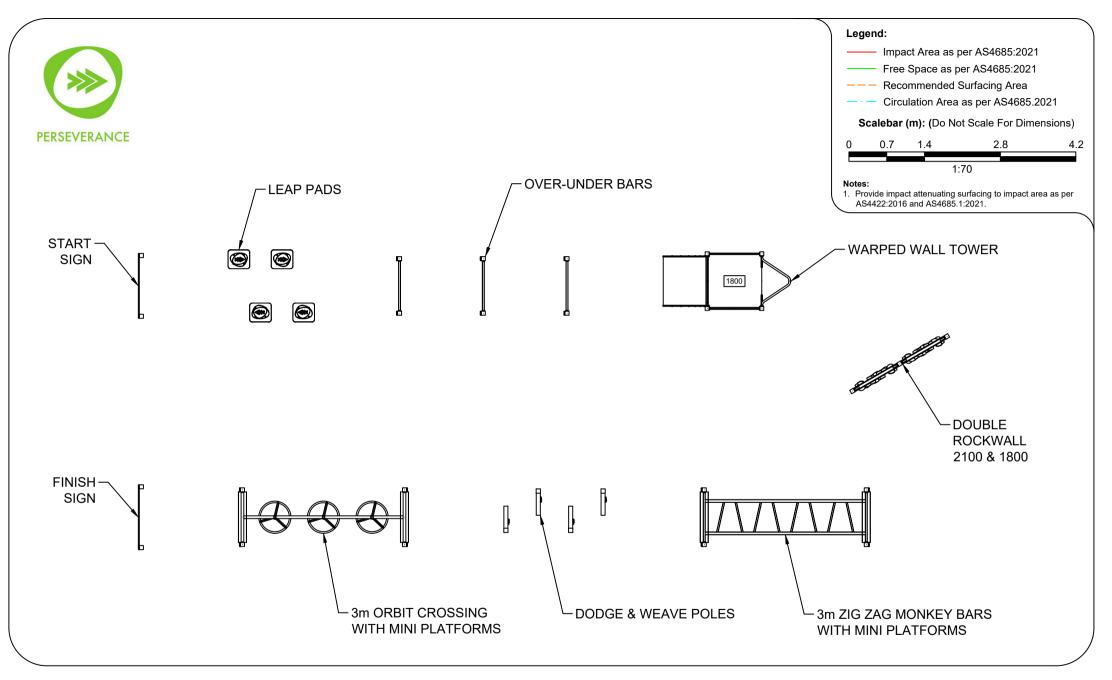

### AP7162A - Perseverance Circuit 7 Combination

Range:Perseverance **Equipment Layout** Sheet 4 of 5

Legend:

---- Impact Area as per AS4685:2021

Free Space as per AS4685:2021

——— Recommended Surfacing Area

Circulation Area as per AS4685.2021

Scalebar (m): (Do Not Scale For Dimensions)

#### Notes:

 Provide impact attenuating surfacing to impact area as per AS4422:2016 and AS4685.1:2021.