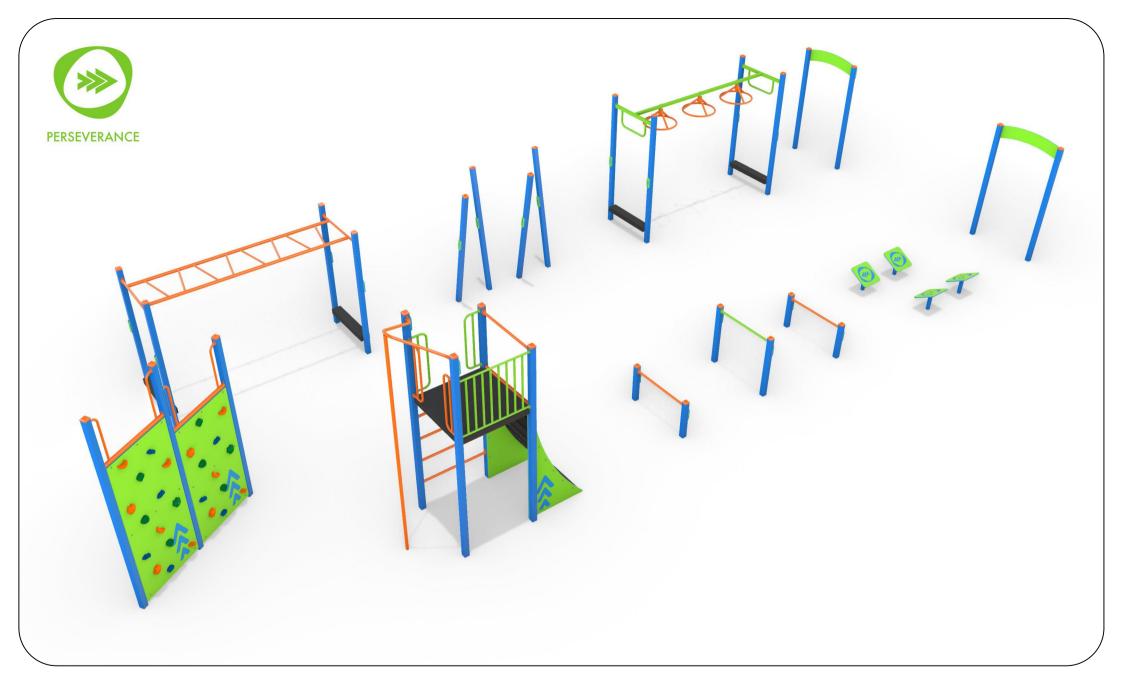

# AP7162A - Perseverance Circuit 7 Combination

Range:Perseverance Equipment Illustration Sheet 2 of 5

- 1800 062 541
- □ office@activityplaygrounds.com.au
- activityplaygrounds.com.au