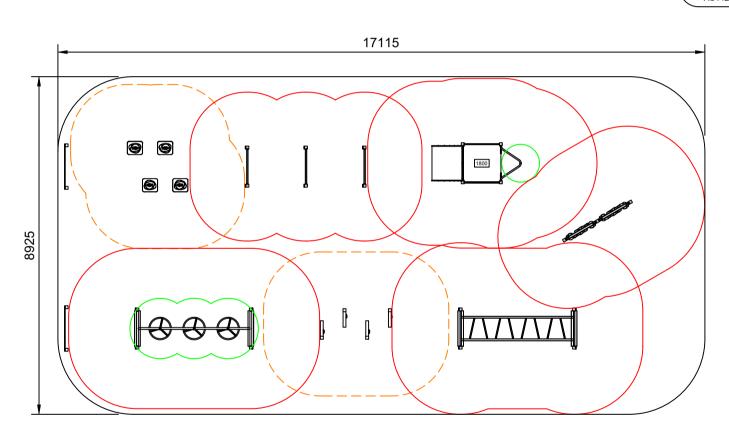

### AP7162A - Perseverance Circuit 7 Combination

Range:Perseverance **Equipment Layout** Sheet 4 of 5

Legend:

---- Impact Area as per AS4685:2021

Free Space as per AS4685:2021

——— Recommended Surfacing Area

Circulation Area as per AS4685.2021

Scalebar (m): (Do Not Scale For Dimensions)

#### Notes:

 Provide impact attenuating surfacing to impact area as per AS4422:2016 and AS4685.1:2021.