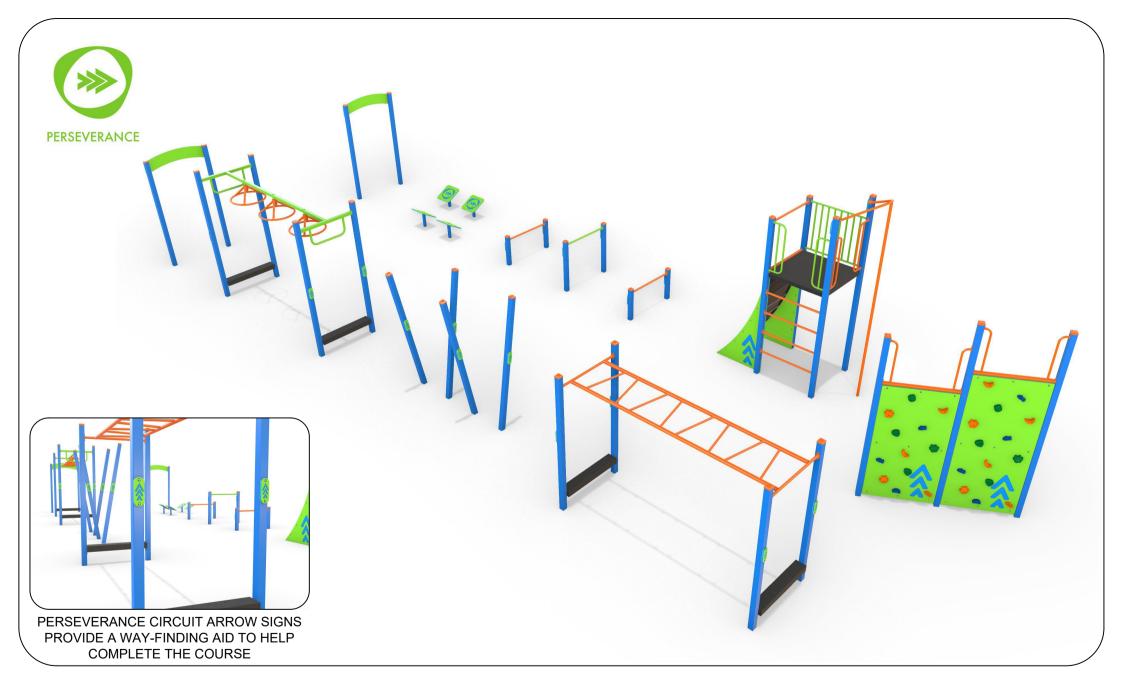

# AP7162A - Perseverance Circuit 7 Combination

Range:Perseverance Equipment Illustration Sheet 1 of 5

- 1800 062 541
- ${\color{red} \,\boxtimes\,\,} \,\, of fice@activity play grounds.com.au$
- activityplaygrounds.com.au