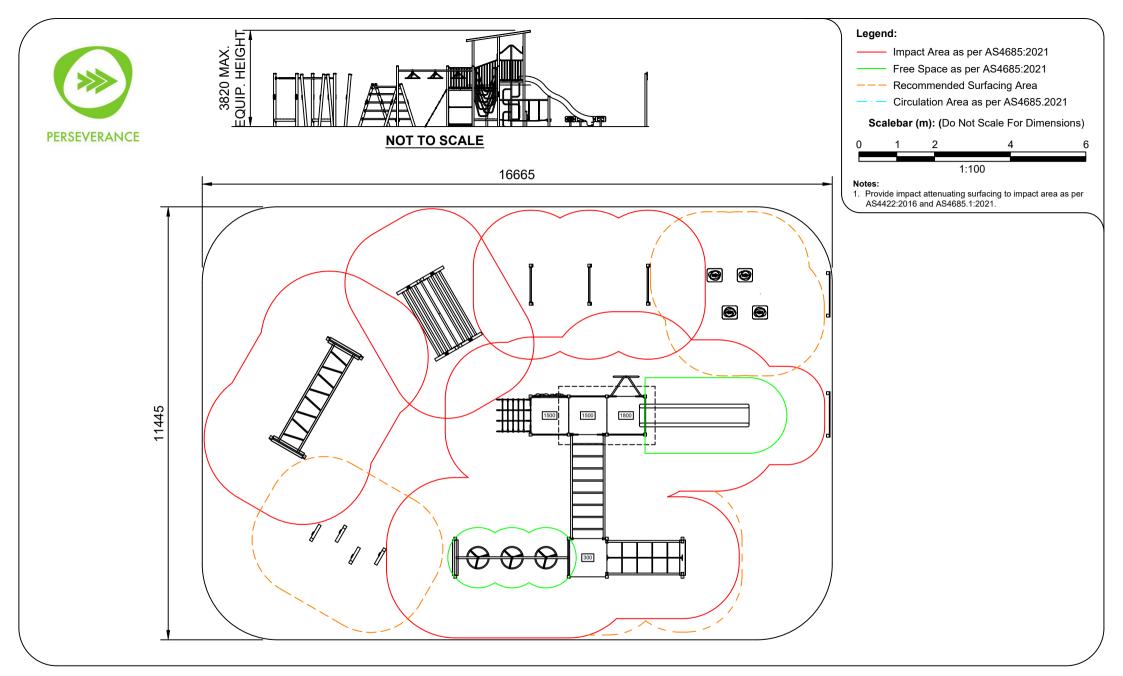

# Activity Playgrounds Pty Ltd 1800 062 541 office@activityplaygrounds.com.au

activityplaygrounds.com.au

#### AP7162A - Pereverance Link Circuit 6

Range:Perseverance Impact Area & Free Space Sheet 5 of 5 And the second and th

Activity Playgrounds Pty Ltd Designed & Manufactured by Australians for the Children of Australia