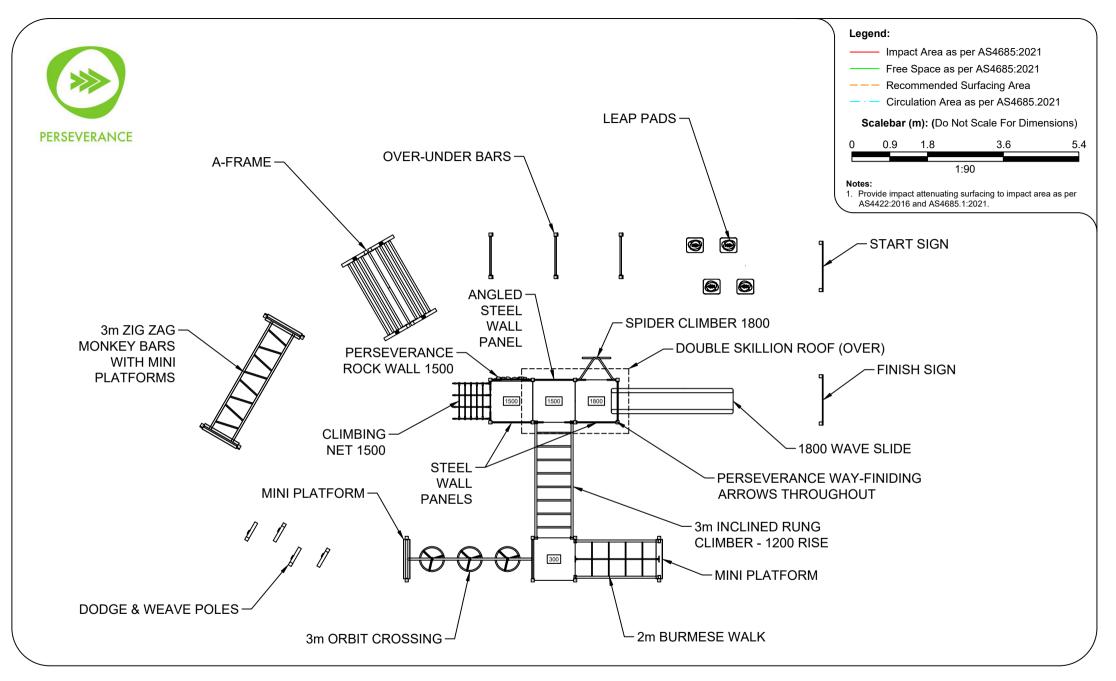

## AP7162A - Pereverance Link Circuit 6

Range:Perseverance Equipment Layout Sheet 4 of 5 und gement, the standard for the standar

Activity Playgrounds Pty Ltd Designed & Manufactured by Australians for the Children of Australia

# Activity Playgrounds Pty Ltd 1800 062 541 office@activityplaygrounds.com.au

activityplaygrounds.com.au

#### AP7162A - Pereverance Link Circuit 6

Range:Perseverance Impact Area & Free Space Sheet 5 of 5 And the second and th

Activity Playgrounds Pty Ltd Designed & Manufactured by Australians for the Children of Australia