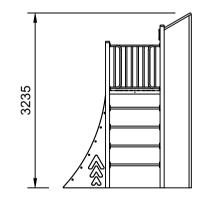

## **Specifications:**

| Product Range        | Perseverance |
|----------------------|--------------|
| Target Age Range     | 5-12 Years   |
| Max Equipment Height | 3235mm       |
| Critical Fall Height | 2200mm       |
| Soft Fall Area       | 23m²         |

Elevation Scale: 1:70

Activity Playgrounds Pty Ltd Designed & Manufactured by Australians for the Children of Australia