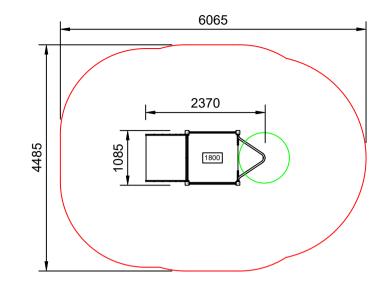

## **Activity Playgrounds Pty Ltd**

- activityplaygrounds.com.au

AP7196A Warped Wall Tower

Plan View Scale: 1:75

## **Specifications:**

| Product Range        | Perseverance |
|----------------------|--------------|
| Target Age Range     | 5-12 Years   |
| Max Equipment Height | 3235mm       |
| Critical Fall Height | 2200mm       |
| Soft Fall Area       | 23m²         |

## Legend:

Impact Area as per AS4685:2021 Free Space as per AS4685:2021 Recommended Clearance Area Circulation Area as per AS4685:2021

· Provide impact attenuating surfacing to impact area as per AS4422:2016 and AS4685.1:2021.