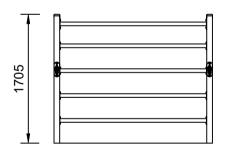

#### Elevation Scale: 1:50

# **Specifications:**

| Product Range        | Perseverance |
|----------------------|--------------|
| Target Age Range     | 5-12 Years   |
| Max Equipment Height | 1705mm       |
| Critical Fall Height | 1705mm       |
| Soft Fall Area       | 19.5m²       |