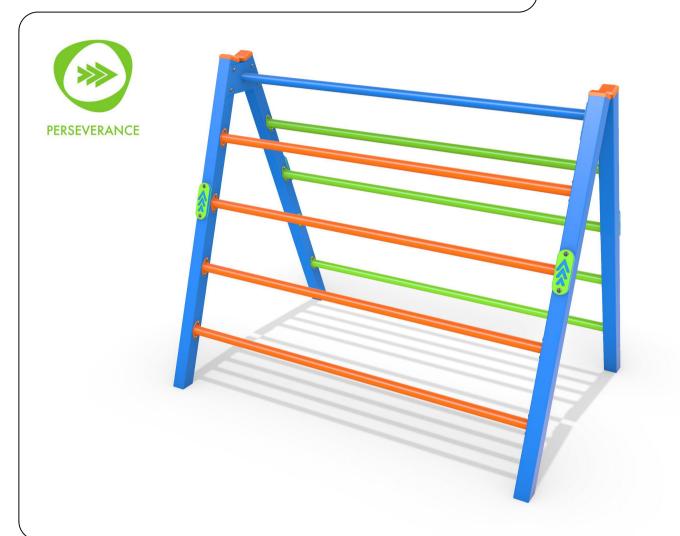

# **Specifications:**

| Product Range        | Perseverance |
|----------------------|--------------|
| Target Age Range     | 5-12 Years   |
| Max Equipment Height | 1705mm       |
| Critical Fall Height | 1705mm       |
| Soft Fall Area       | 19.5m²       |