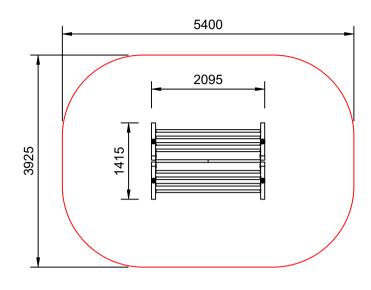

### **Activity Playgrounds Pty Ltd**

- 1800 062 541
- activityplaygrounds.com.au

Plan View Scale: 1:70

## Legend:

Impact Area as per AS4685:2021 Free Space as per AS4685:2021 Recommended Clearance Area

Circulation Area as per AS4685:2021

Provide impact attenuating surfacing to impact area as per AS4422:2016 and AS4685.1:2021.

# **Specifications:**

| Product Range        | Perseverance |
|----------------------|--------------|
| Target Age Range     | 5-12 Years   |
| Max Equipment Height | 1705mm       |
| Critical Fall Height | 1705mm       |
| Soft Fall Area       | 19.5m²       |