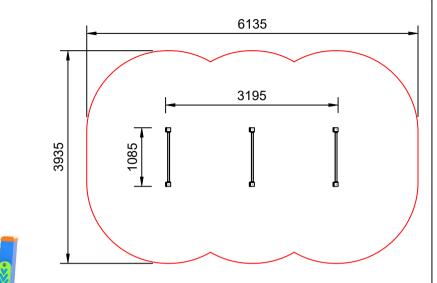

## **Specifications:**

| •                    |              |
|----------------------|--------------|
| Product Range        | Perseverance |
| Target Age Range     | 5-12 Years   |
| Max Equipment Height | 1010mm       |
| Critical Fall Height | 935mm        |
| Soft Fall Area       | 22m²         |

## Legend:

Impact Area as per AS4685:2021 Free Space as per AS4685:2021 Recommended Clearance Area

Circulation Area as per AS4685:2021

Provide impact attenuating surfacing to impact area as per AS4422:2016 and AS4685.1:2021.