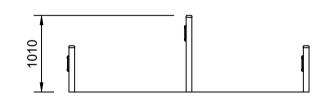

## **Specifications:**

| •                    |              |
|----------------------|--------------|
| Product Range        | Perseverance |
| Target Age Range     | 5-12 Years   |
| Max Equipment Height | 1010mm       |
| Critical Fall Height | 935mm        |
| Soft Fall Area       | 22m²         |