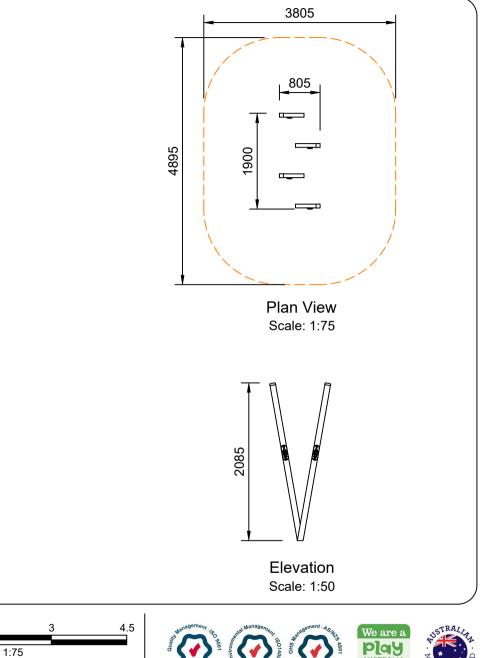

## AP7200A Dodge & Weave Poles

## **Specifications:**

PERSEVERANCE

| Product Range        | Perseverance |
|----------------------|--------------|
| Target Age Range     | 5-12 Years   |
| Max Equipment Height | 2085mm       |
| Critical Fall Height | <600mm       |
| Soft Fall Area       | N/A          |

## Legend:

- Impact Area as per AS4685:2021
- Free Space as per AS4685:2021
- Recommended Clearance Area
- Circulation Area as per AS4685:2021
- Provide impact attenuating surfacing to • impact area as per AS4422:2016 and AS4685.1:2021.

Do Not Scale For Dimensions

Activity Playgrounds Pty Ltd Designed & Manufactured by Australians for the Children of Australia