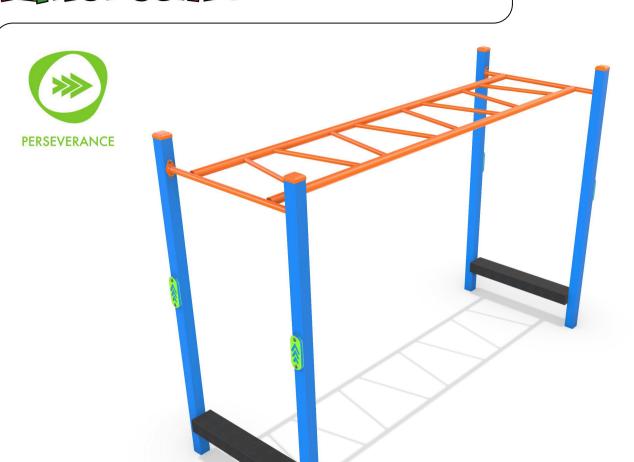

## AP7201A Zig Zag Monkey Bars

Plan View Scale: 1:80

#### **Specifications:**

| _                    |              |
|----------------------|--------------|
| Product Range        | Perseverance |
| Target Age Range     | 5-12 Years   |
| Max Equipment Height | 2110mm       |
| Critical Fall Height | 1945mm       |
| Soft Fall Area       | 27m²         |