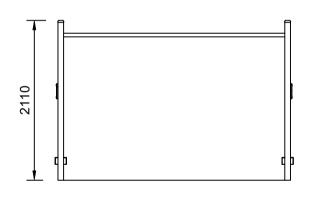

#### Elevation Scale: 1:50

#### **Specifications:**

| _                    |              |
|----------------------|--------------|
| Product Range        | Perseverance |
| Target Age Range     | 5-12 Years   |
| Max Equipment Height | 2110mm       |
| Critical Fall Height | 1945mm       |
| Soft Fall Area       | 27m²         |