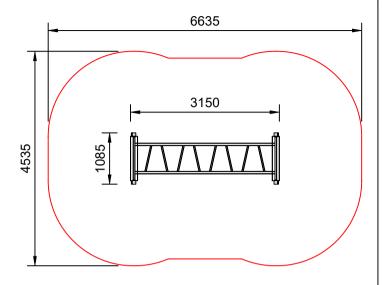

## AP7201A Zig Zag Monkey Bars

Plan View Scale: 1:80

#### **Specifications:**

| _                    |              |
|----------------------|--------------|
| Product Range        | Perseverance |
| Target Age Range     | 5-12 Years   |
| Max Equipment Height | 2110mm       |
| Critical Fall Height | 1945mm       |
| Soft Fall Area       | 27m²         |

#### Legend:

Impact Area as per AS4685:2021
Free Space as per AS4685:2021
Recommended Clearance Area

Circulation Area as per AS4685:2021

 Provide impact attenuating surfacing to impact area as per AS4422:2016 and AS4685.1:2021.