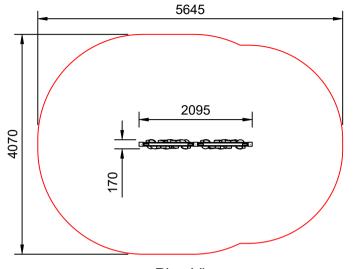

## Legend:

Impact Area as per AS4685:2021 Free Space as per AS4685:2021 Recommended Clearance Area

Circulation Area as per AS4685:2021

Provide impact attenuating surfacing to impact area as per AS4422:2016 and AS4685.1:2021.

### Scalebars (m)

Do Not Scale For Dimensions

Activity Playgrounds Pty Ltd Designed & Manufactured by Australians for the Children of Australia