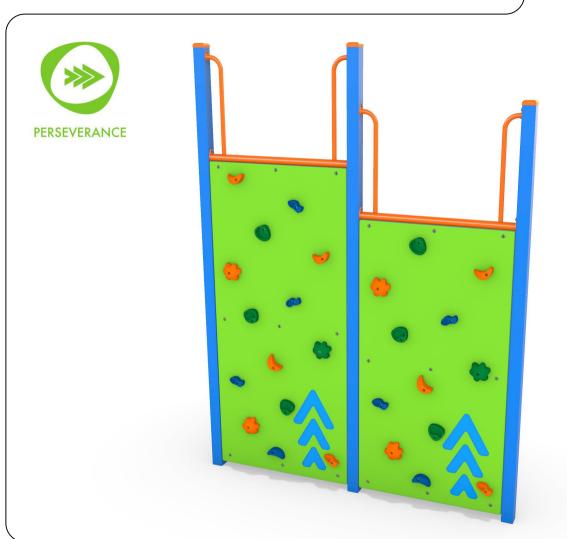

# **Specifications:**

| Product Range        | Perseverance |
|----------------------|--------------|
| Target Age Range     | 5-12 Years   |
| Max Equipment Height | 2810mm       |
| Critical Fall Height | 2145mm       |
| Soft Fall Area       | 19.5m²       |