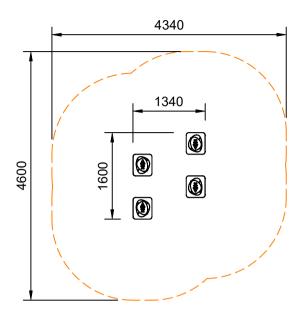

- 1800 062 541
- activityplaygrounds.com.au

Plan View Scale: 1:70

Elevation Scale: 1:30

## Legend:

Impact Area as per AS4685:2021 Free Space as per AS4685:2021 Recommended Clearance Area Circulation Area as per AS4685:2021

Provide impact attenuating surfacing to impact area as per AS4422:2016 and AS4685.1:2021.

Scalebars (m) Do Not Scale For Dimensions

Activity Playgrounds Pty Ltd Designed & Manufactured by Australians for the Children of Australia