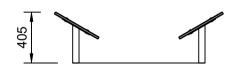

## **Specifications:**

| •                    |              |
|----------------------|--------------|
| Product Range        | Perseverance |
| Target Age Range     | 5-12 Years   |
| Max Equipment Height | XXXmm        |
| Critical Fall Height | <600mm       |
| Soft Fall Area       | N/A          |