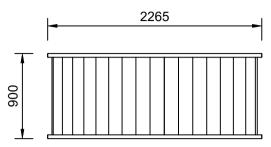

## **Specifications:**

| Product Range        | Instinctive |
|----------------------|-------------|
| Target Age Range     | 0-6 Years   |
| Max Equipment Height | 1280mm      |
| Critical Fall Height | N/A         |
| Soft Fall Area       | N/A         |