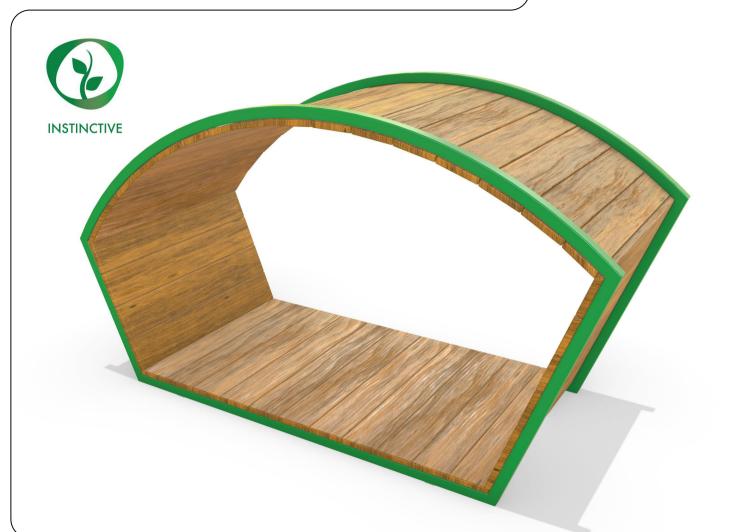

## **Specifications:**

| Product Range        | Instinctive |
|----------------------|-------------|
| Target Age Range     | 0-6 Years   |
| Max Equipment Height | 1280mm      |
| Critical Fall Height | N/A         |
| Soft Fall Area       | N/A         |