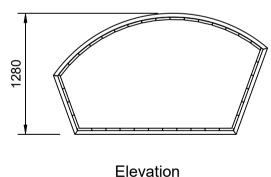

## **Specifications:**

| Product Range        | Instinctive |
|----------------------|-------------|
| Target Age Range     | 0-6 Years   |
| Max Equipment Height | 1280mm      |
| Critical Fall Height | N/A         |
| Soft Fall Area       | N/A         |