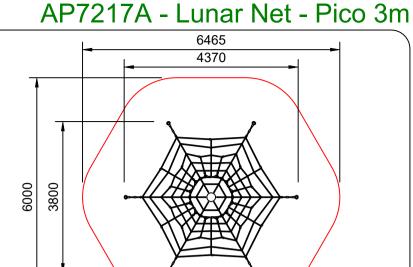

### **Specifications:**

| _                    |            |
|----------------------|------------|
| Product Range        | Native     |
| Target Age Range     | 5-12 Years |
| Max Equipment Height | 2875mm     |
| Critical Fall Height | 1500mm     |
| Soft Fall Area       | 30.5m²     |

#### Legend:

Impact Area as per AS4685:2021
Free Space as per AS4685:2021
Recommended Clearance Area

 Provide impact attenuating surfacing to impact area as per AS4422:2016 and AS4685.1:2021.

Circulation Area as per AS4685:2021