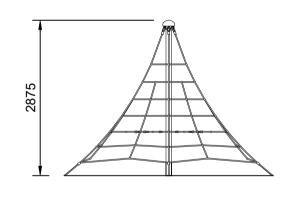

### **Specifications:**

| _                    |            |
|----------------------|------------|
| Product Range        | Native     |
| Target Age Range     | 5-12 Years |
| Max Equipment Height | 2875mm     |
| Critical Fall Height | 1500mm     |
| Soft Fall Area       | 30.5m²     |