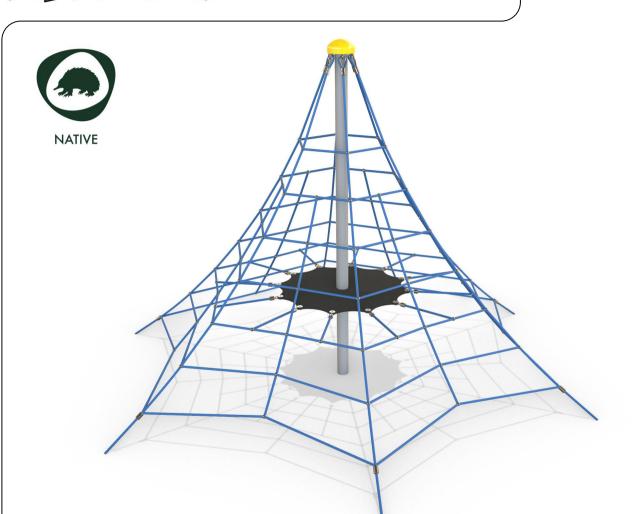

### **Specifications:**

| _                    |            |
|----------------------|------------|
| Product Range        | Native     |
| Target Age Range     | 5-12 Years |
| Max Equipment Height | 2875mm     |
| Critical Fall Height | 1500mm     |
| Soft Fall Area       | 30.5m²     |