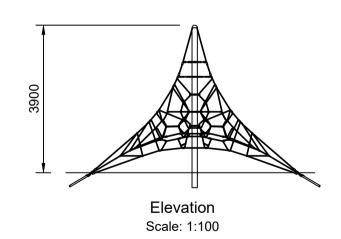

## **Specifications:**

| _                    |            |
|----------------------|------------|
| Product Range        | Native     |
| Target Age Range     | 5-12 Years |
| Max Equipment Height | 3900mm     |
| Critical Fall Height | 1400mm     |
| Soft Fall Area       | 70m²       |