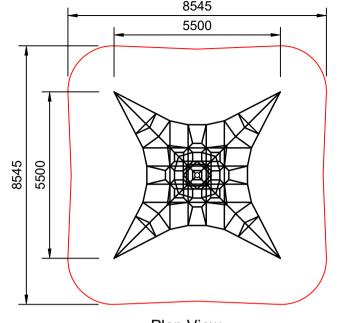

## AP7215A - 4m Activity Net

Plan View Scale: 1:125

## **Specifications:**

| _                    |            |
|----------------------|------------|
| Product Range        | Native     |
| Target Age Range     | 5-12 Years |
| Max Equipment Height | 3900mm     |
| Critical Fall Height | 1400mm     |
| Soft Fall Area       | 70m²       |

### Legend:

AS4685.1:2021.

Impact Area as per AS4685:2021
Free Space as per AS4685:2021
Recommended Clearance Area

Circulation Area as per AS4685:2021
 Provide impact attenuating surfacing to impact area as per AS4422:2016 and