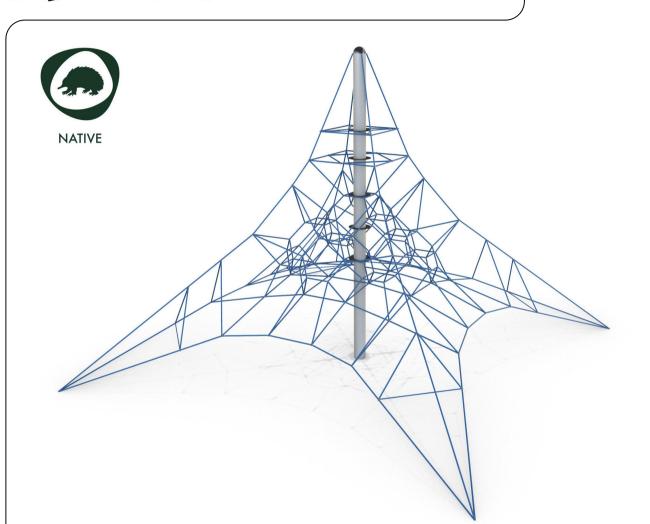

## AP7215A - 4m Activity Net

Plan View Scale: 1:125

## **Specifications:**

| _                    |            |
|----------------------|------------|
| Product Range        | Native     |
| Target Age Range     | 5-12 Years |
| Max Equipment Height | 3900mm     |
| Critical Fall Height | 1400mm     |
| Soft Fall Area       | 70m²       |