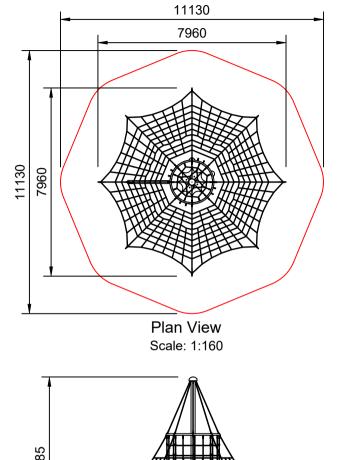

## AP7219A - Lunar Net - Haemus 6m

Elevation Scale: 1:130

## **Specifications:**

| •                    |            |
|----------------------|------------|
| Product Range        | Native     |
| Target Age Range     | 5-12 Years |
| Max Equipment Height | 5785mm     |
| Critical Fall Height | 1500mm     |
| Soft Fall Area       | 92m²       |

### Legend:

AS4685.1:2021.

Impact Area as per AS4685:2021
Free Space as per AS4685:2021
Recommended Clearance Area

 Provide impact attenuating surfacing to impact area as per AS4422:2016 and

Circulation Area as per AS4685:2021