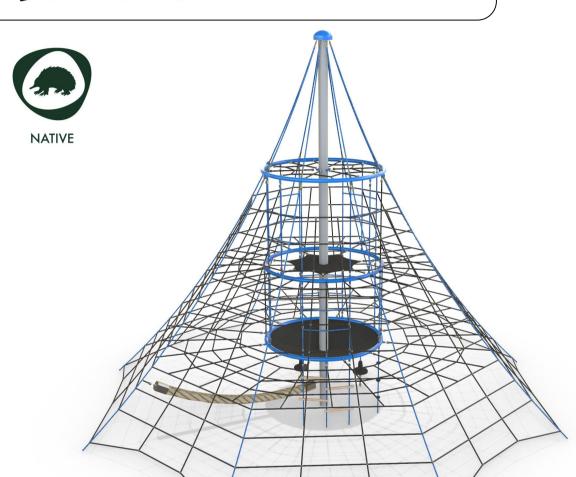

## AP7219A - Lunar Net - Haemus 6m

Elevation Scale: 1:130

## **Specifications:**

| •                    |            |
|----------------------|------------|
| Product Range        | Native     |
| Target Age Range     | 5-12 Years |
| Max Equipment Height | 5785mm     |
| Critical Fall Height | 1500mm     |
| Soft Fall Area       | 92m²       |