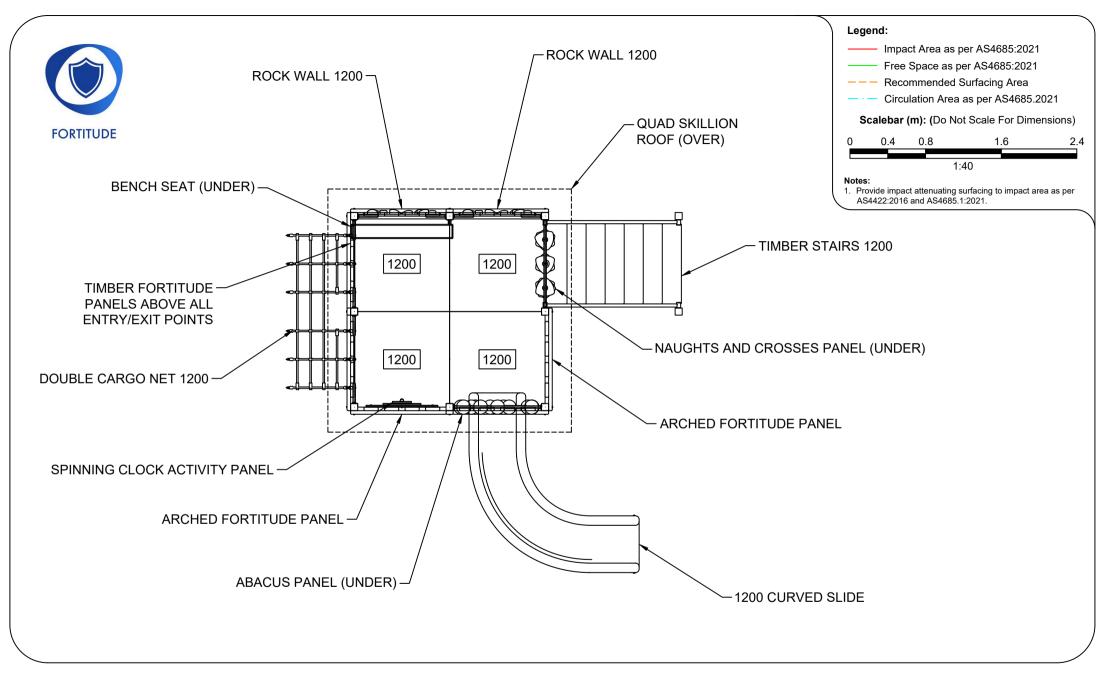

## AP7004B - Junior Outpost Combination Unit

Range:Fortitude Equipment Layout Sheet 3 of 4

- 1800 062 541
- office@activityplaygrounds.com.au