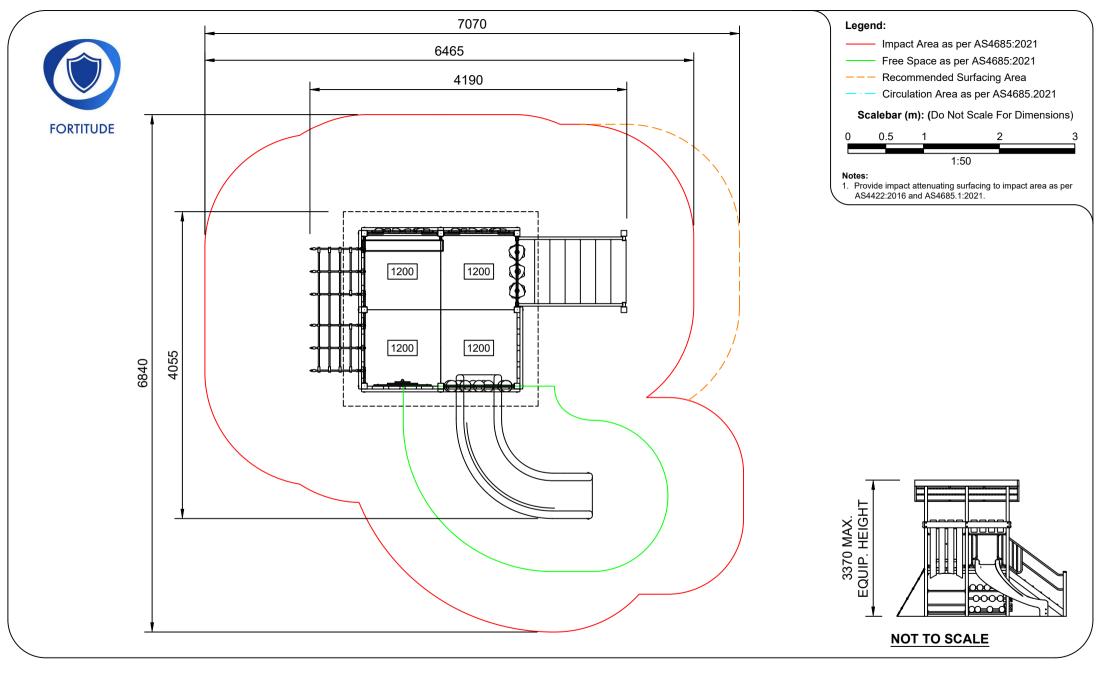

## AP7004B - Junior Outpost Combination Unit

Range:Fortitude Impact Area & Free Space Sheet 4 of 4