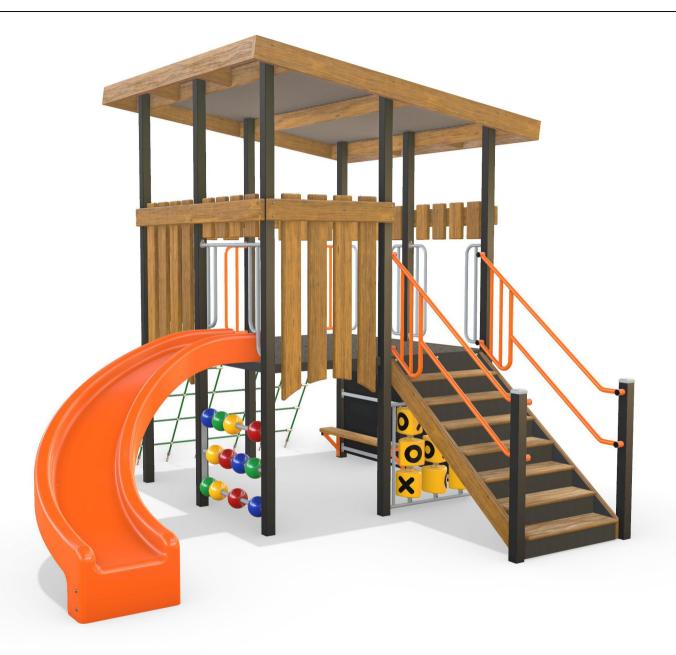

# AP7004B - Junior Outpost Combination Unit

Range:Fortitude Equipment Illustration Sheet 1 of 4

1800 062 541

 ${\color{red} \,\boxtimes\,\,} \,\, of fice@activity play grounds.com.au$ 

activityplaygrounds.com.au