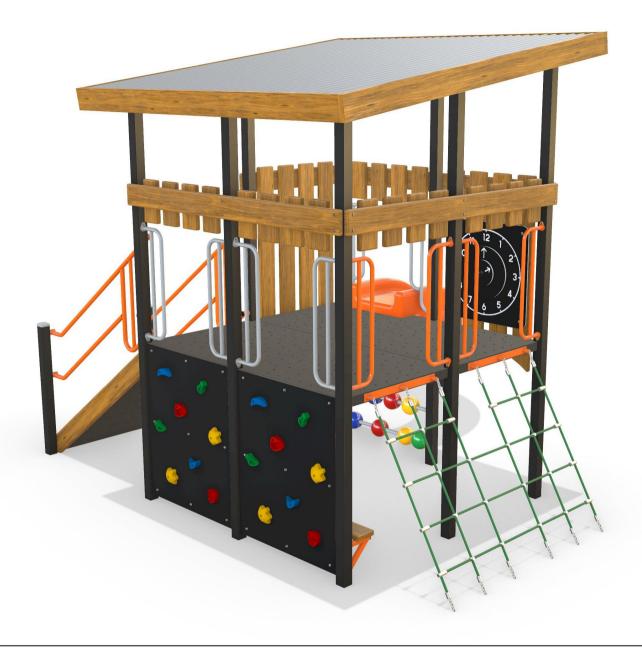

# AP7004B - Junior Outpost Combination Unit

Range:Fortitude Equipment Illustration Sheet 2 of 4

- 1800 062 541
- □ office@activityplaygrounds.com.au
- activityplaygrounds.com.au