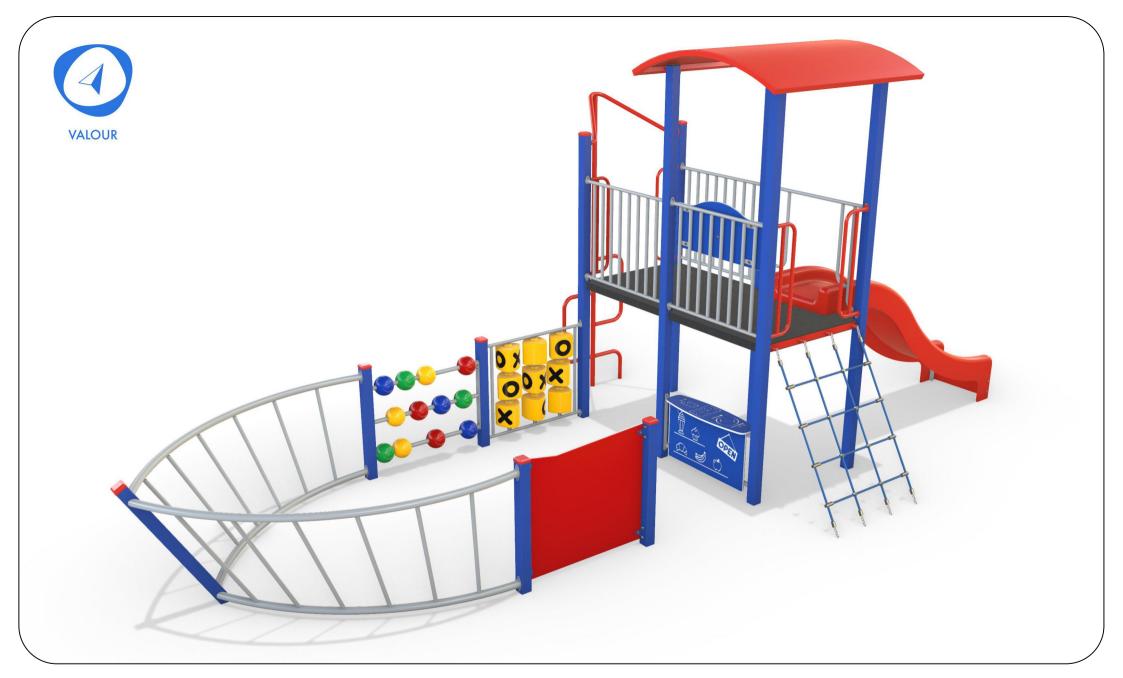

# AP7231A - Seaford Combination Unit

Range:Valour Equipment Illustration Sheet 1 of 4

1800 062 541

 ${\color{red} \,\boxtimes\,\,} \,\, of fice@activity play grounds.com.au$ 

activityplaygrounds.com.au