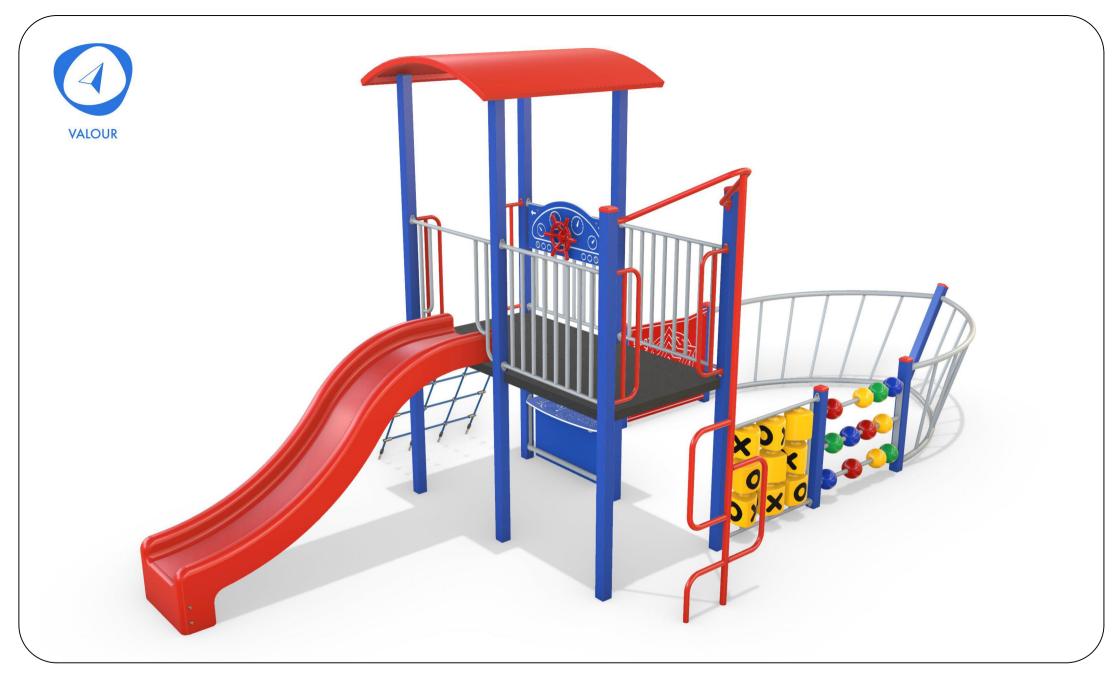

# AP7231A - Seaford Combination Unit

Range:Valour Equipment Illustration Sheet 2 of 4

- 1800 062 541
- □ office@activityplaygrounds.com.au
- activityplaygrounds.com.au