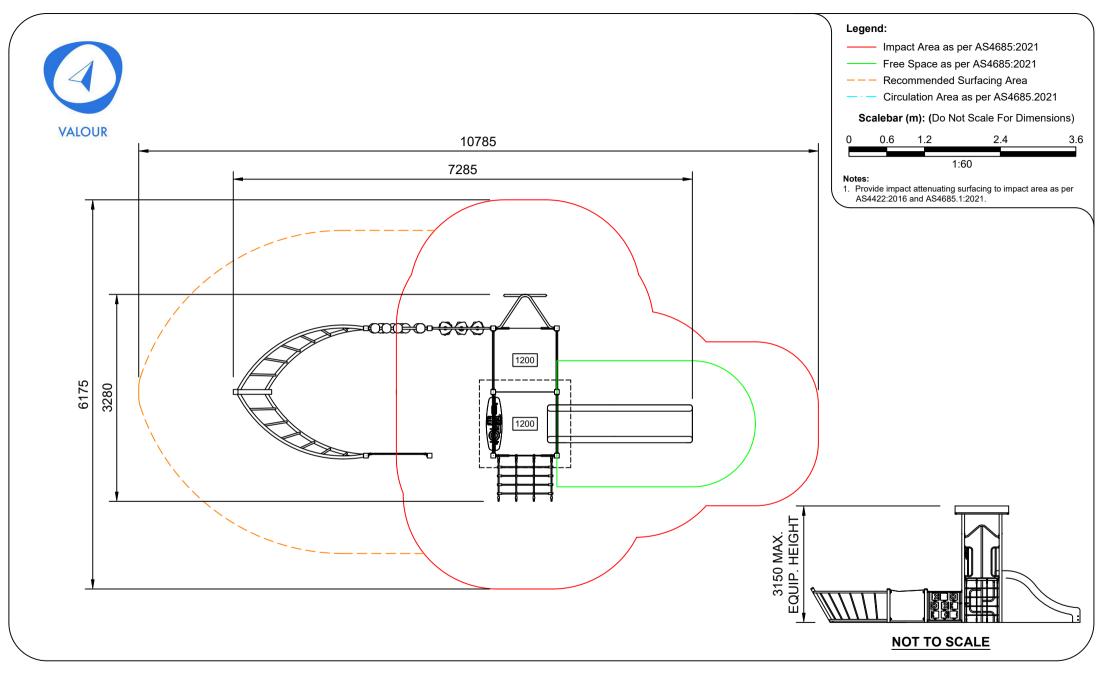

## AP7231A - Seaford Combination Unit

Range:Valour Impact Area & Free Space Sheet 4 of 4