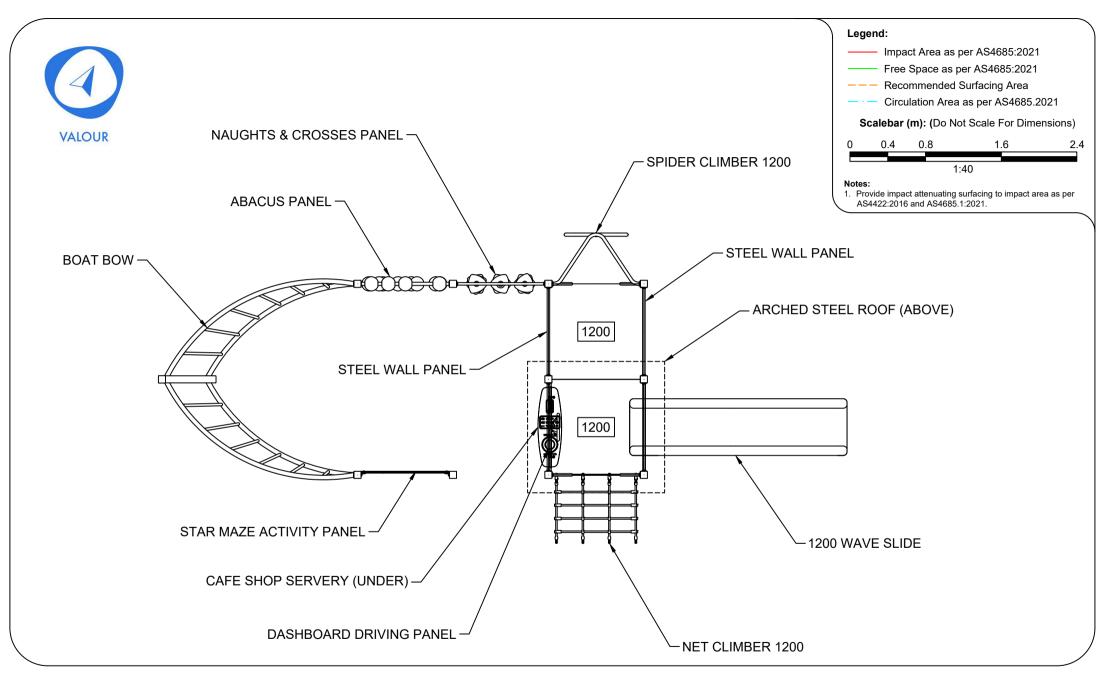

## AP7231A - Seaford Combination Unit

Range:Valour Equipment Layout Sheet 3 of 4

- 1800 062 541
- □ office@activityplaygrounds.com.au